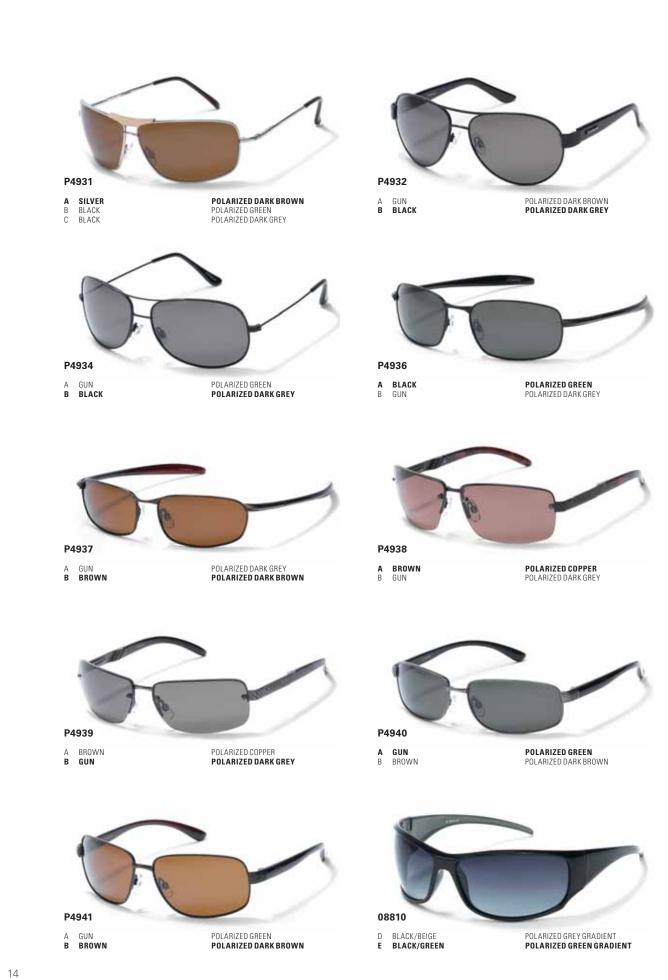

Each range precisely appeals to a distinct target group. Just take a look at the wearable fashions, luxury designs, performance sunglasses, street chic and fun kid's sunglasses. Colours range from sumptuous gold to natural sand, with splashes of ultra-bright metallic shades. Beautiful browns, elegant ebony and subtle contemporary tones flatter every face. Watch out for the resurgence of nostalgia in 2009, as retro designs go right back through the decades to the 50s and 70s. Styles are reinterpreted with our state-of-the art materials and advanced frame technology. Cat eyes glimmer. Aviators are re-engineered. Sophisticated decorations and romantic flourishes add allure and drama.