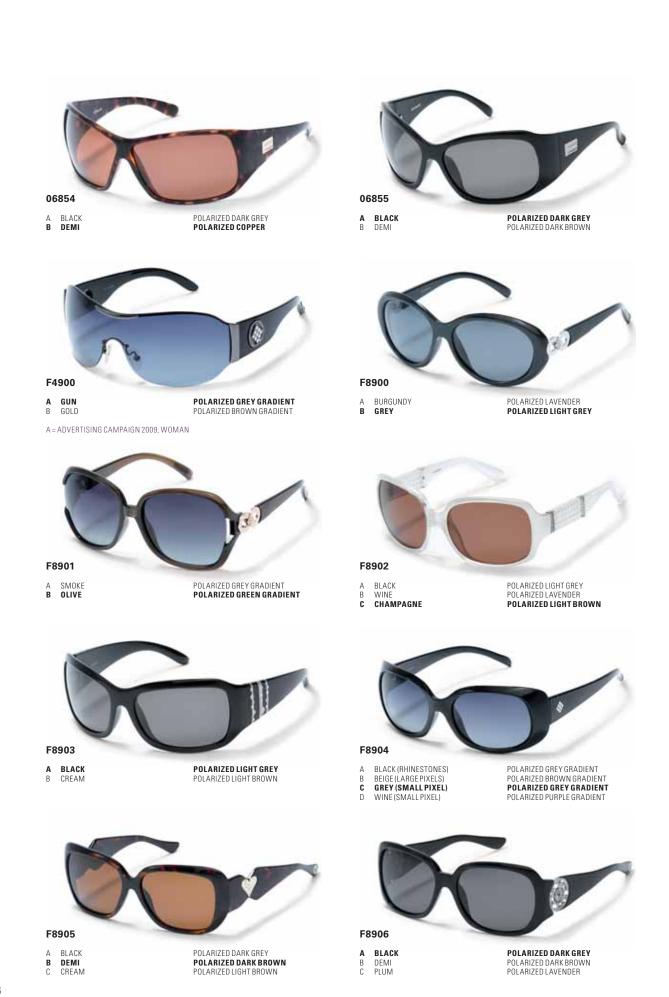

A BROWN
B BLACK
C WHITE

POLARIZED BROWN GRADIENT POLARIZED GREY GRADIENT POLARIZED LIGHT BROWN

POLARIZED BROWN GRADIENT POLARIZED GREY GRADIENT A BROWN B BLACK

A BLACK B DEMI C CREAM

POLARIZED DARK GREY POLARIZED GREEN POLARIZED LIGHT BROWN

A BLACK B DEMI C PLUM

POLARIZED DARK GREY POLARIZED DARK BROWN POLARIZED LAVENDER

POLARIZED GREEN
POLARIZED DARK GREY

A BLACK B SMOKE

POLARIZED DARK GREY