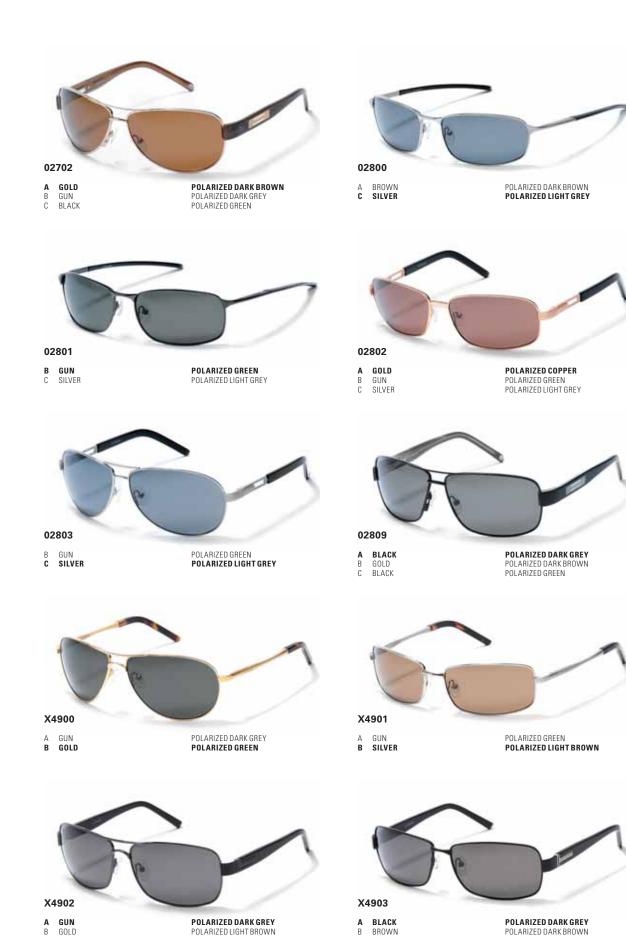

# **XOOR SUNGLASSES FROM POLAROID® –** THE ULTIMATE CHOICE FOR DRIVERS

Design credentials and superior technical performance - that's Xoor. The range exclusively features new distortion-free, specially treated, premium polarized lenses. Ideal for safe driving, not only do these polarized lenses provide 100% UV protection, they block out glare. The clarity, natural colours and clear contrasts mean no squinting, less eye fatigue and faster reactions when driving.