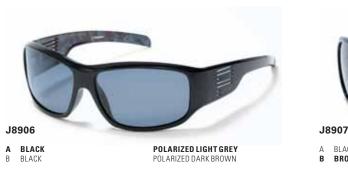

EN A = ADVERTISING CAMPAIGN 2009, BOY



D BLACK
E GREY
F BLUE
G RED

POLARIZED DARK GREY
POLARIZED DARK GREY
POLARIZED DARK GREY
POLARIZED DARK GREY



A BLACK D BLUE E RED

**POLARIZED DARK GREEN** POLARIZED DARK GREEN POLARIZED DARK GREEN

# KIDS COLLECTION AGE 8-12





- A BLACK/SILVER
  B PURPLE/SILVER
  C TURQUOISE/GREY
  D RED/SILVER
- POLARIZED DARK GREEN POLARIZED DARK GREEN POLARIZED DARK GREEN POLARIZED DARK GREEN



- P0977
- A BLACK/RED B PINK C CHAMPAGNE
- POLARIZED DARK GREY POLARIZED DARK GREY POLARIZED DARK GREY



### P0979

A BLACK **B RED** 

POLARIZED DARK GREEN
POLARIZED DARK GREEN



### P0975

- A BLACK/PURPLE
  B BLACK/BLUE
  C BLACK/CHAMPAGNE
- POLARIZED DARK GREEN
  POLARIZED DARK GREEN





A BLACK B DEMI

**POLARIZED DARK GREEN** POLARIZED DARK GREEN

















J8901



A SMOKE
B BROWN
C BLACK

POLARIZED LIGHT GREY
POLARIZED DARK BROWN
POLARIZED GREEN



A BROWN
B BLACK
C WHITE

POLARIZED BROWN GRADIENT POLARIZED GREY GRADIENT POLARIZED LIGHT BROWN



POLARIZED BROWN GRADIENT POLARIZED GREY GRADIENT A BROWN B BLACK



A BLACK B DEMI C CREAM

POLARIZED DARK GREY POLARIZED GREEN POLARIZED LIGHT BROWN











A BLACK B DEMI C PLUM

POLARIZED DARK GREY POLARIZED DARK BROWN POLARIZED LAVENDER















POLARIZED GREEN
POLARIZED DARK GREY

A BLACK B SMOKE



POLARIZED DARK GREY



# **XOOR SUNGLASSES FROM POLAROID® –** THE ULTIMATE CHOICE FOR DRIVERS





Design credentials and superior technical performance - that's Xoor. The range exclusively features new distortion-free, specially treated, premium polarized lenses. Ideal for safe dri