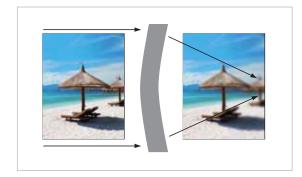

# POLAROID® SUNGLASSES = **PERFECT OPTICS AND** A BETTER VIEW

Vacuum-forming produces a lens of uniform thickness which distorts vision

Polaroid's optically-tuned press-polished lenses are tapered towards the edges for uncompromised vision

Traditional manufacturers use 'vacuum-forming' to curve their lenses. This technique results in lenses which warp the wearer's perception of sizes, shapes and distances, often without them even realizing. Since the eye is forced to compensate for the lenses' inferior optical performance, regular sunglass wearers are at risk of eye-strain.