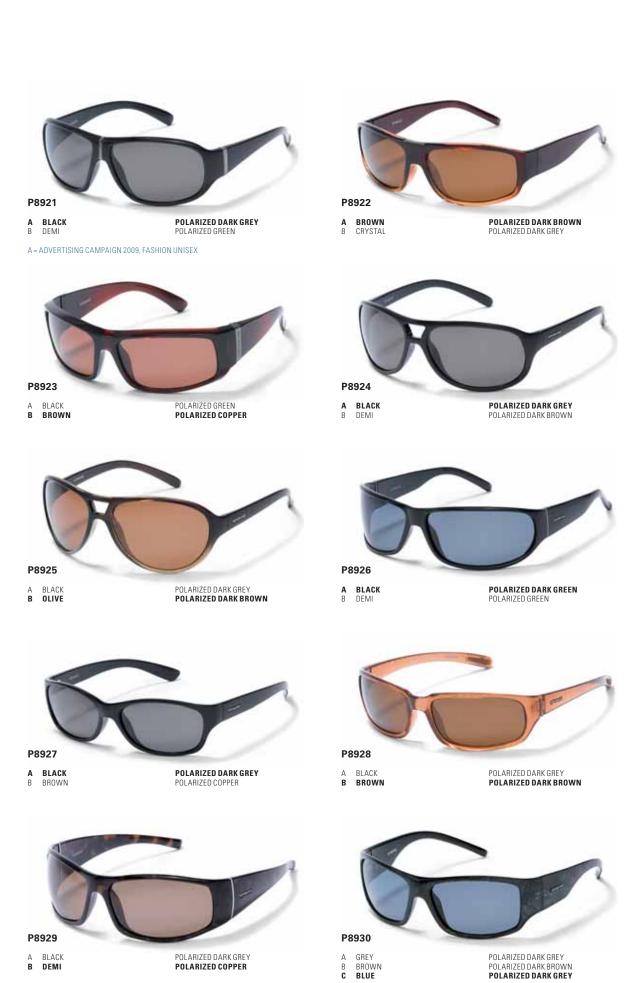

A BLUE/PRINT UMBRELLA V GREEN/PRINT STARS

POLARIZED DARK GREY POLARIZED DARK GREY

K GREY/PINK L SILVER/BLUE M RED/GREY

POLARIZED DARK GREY POLARIZED DARK GREY POLARIZED DARK GREY

A BLACK G BLUE H RED

POLARIZED DARK GREEN POLARIZED DARK GREEN POLARIZED DARK GREEN

A BLACK D BLUE E ORANGE

**POLARIZED DARK GREEN** POLARIZED DARK GREEN POLARIZED DARK GREEN

D PINK/PRINT DUCK
E BLUE/PRINT SNOW

POLARIZED DARK GREEN
POLARIZED DARK GREEN

A BLACK
B SILVER
C RED
D PINK

POLARIZED DARK GREEN
POLARIZED DARK GREY POLARIZED DARK GREEN POLARIZED DARK GREEN

BLACK/ORANGE RED/GUN J CHAMPAGNE/RED POLARIZED DARK GREEN
POLARIZED DARK GREEN

B BLACK/RED
C BLACK/GOLD
D BLACK/SILVER
E GREY/PINK

POLARIZED COPPER
POLARIZED DARK BROWN POLARIZED DARK GREY POLARIZED DARK GREY

A BLACK
D BLUE
E RED

POLARIZED DARK GREEN
POLARIZED DARK GREEN

B BLUE/GREEN A = ADVERTISING CAMPAIGN 2009, BOY

D BLACK
E GREY
F BLUE
G RED

POLARIZED DARK GREY
POLARIZED DARK GREY
POLARIZED DARK GREY
POLARIZED DARK GREY

A BLACK D BLUE E RED

**POLARIZED DARK GREEN** POLARIZED DARK GREEN POLARIZED DARK GREEN