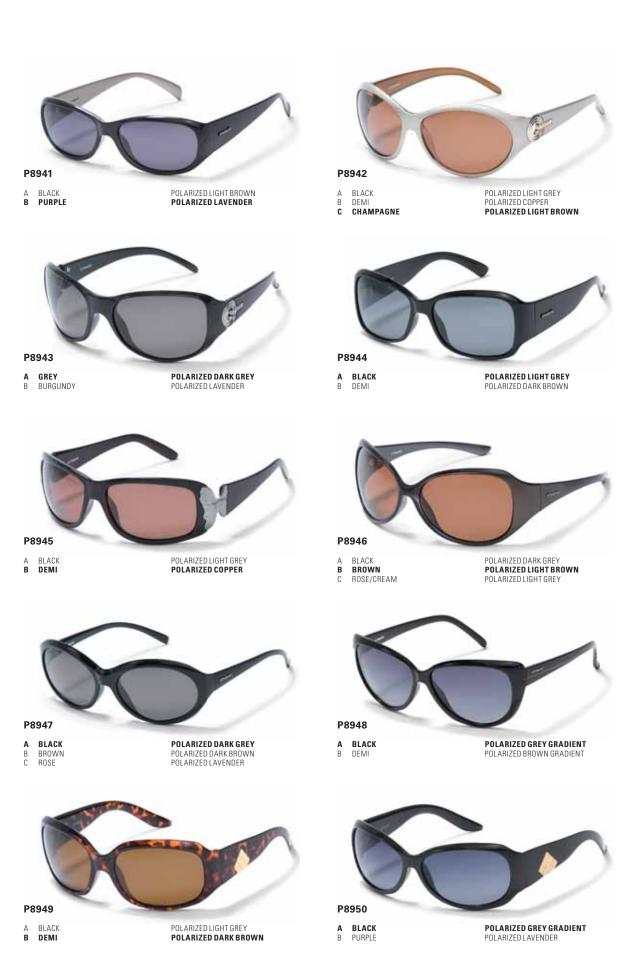

A BLUE/PRINT UMBRELLA V GREEN/PRINT STARS

POLARIZED DARK GREY POLARIZED DARK GREY

K GREY/PINK L SILVER/BLUE M RED/GREY

POLARIZED DARK GREY POLARIZED DARK GREY POLARIZED DARK GREY

A BLACK G BLUE H RED

POLARIZED DARK GREEN POLARIZED DARK GREEN POLARIZED DARK GREEN

A BLACK D BLUE E ORANGE

**POLARIZED DARK GREEN** POLARIZED DARK GREEN POLARIZED DARK GREEN

D PINK/PRINT DUCK
E BLUE/PRINT SNOW

POLARIZED DARK GREEN
POLARIZED DARK GREEN

A BLACK
B SILVER
C RED
D PINK

POLARIZED DARK GREEN
POLARIZED DARK GREY POLARIZED DARK GREEN POLARIZED DARK GREEN

BLACK/ORANGE RED/GUN J CHAMPAGNE/RED POLARIZED DARK GREEN
POLARIZED DARK GREEN

B BLACK/RED
C BLACK/GOLD
D BLACK/SILVER
E GREY/PINK

POLARIZED COPPER
POLARIZED DARK BROWN POLARIZED DARK GREY POLARIZED DARK GREY

A BLACK
D BLUE
E RED

POLARIZED DARK GREEN
POLARIZED DARK GREEN

B BLUE/GREEN A = ADVERTISING CAMPAIGN 2009, BOY

D BLACK
E GREY
F BLUE
G RED

POLARIZED DARK GREY
POLARIZED DARK GREY
POLARIZED DARK GREY
POLARIZED DARK GREY

A BLACK D BLUE E RED

**POLARIZED DARK GREEN** POLARIZED DARK GREEN POLARIZED DARK GREEN