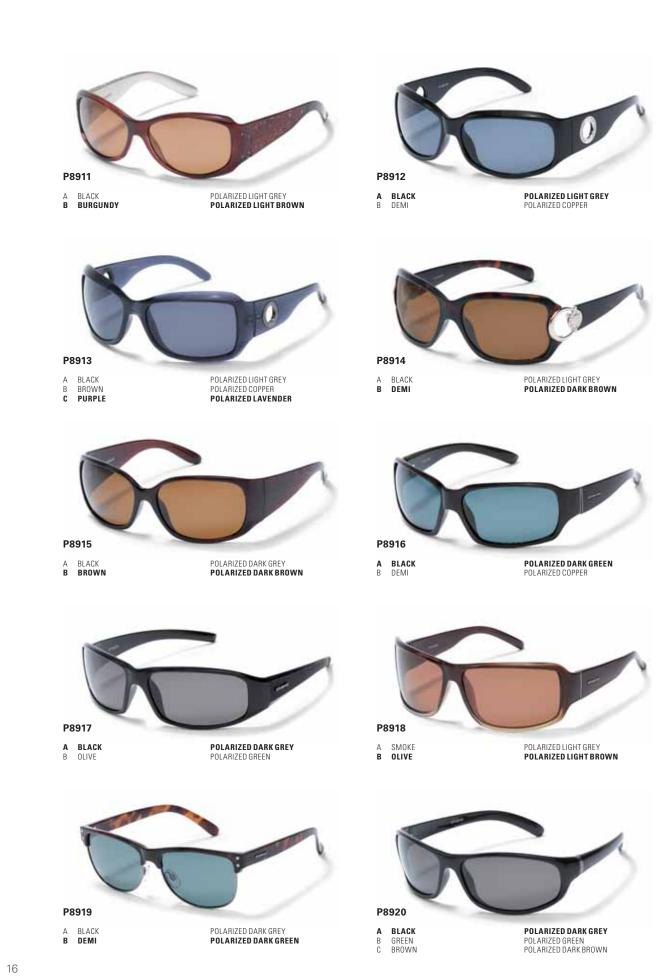

A BLUE/PRINT UMBRELLA V GREEN/PRINT STARS

POLARIZED DARK GREY POLARIZED DARK GREY

K GREY/PINK L SILVER/BLUE M RED/GREY

POLARIZED DARK GREY POLARIZED DARK GREY POLARIZED DARK GREY

A BLACK G BLUE H RED

POLARIZED DARK GREEN POLARIZED DARK GREEN POLARIZED DARK GREEN

A BLACK D BLUE E ORANGE

**POLARIZED DARK GREEN** POLARIZED DARK GREEN POLARIZED DARK GREEN

D PINK/PRINT DUCK
E BLUE/PRINT SNOW

POLARIZED DARK GREEN
POLARIZED DARK GREEN

A BLACK
B SILVER
C RED
D PINK

POLARIZED DARK GREEN
POLARIZED DARK GREY POLARIZED DARK GREEN POLARIZED DARK GREEN

BLACK/ORANGE RED/GUN J CHAMPAGNE/RED POLARIZED DARK GREEN
POLARIZED DARK GREEN

B BLACK/RED
C BLACK/GOLD
D BLACK/SILVER
E GREY/PINK

POLARIZED COPPER
POLARIZED DARK BROWN POLARIZED DARK GREY POLARIZED DARK GREY

A BLACK
D BLUE
E RED

POLARIZED DARK GREEN
POLARIZED DARK GREEN

B BLUE/GREEN A = ADVERTISING CAMPAIGN 2009, BOY

D BLACK
E GREY
F BLUE
G RED

POLARIZED DARK GREY
POLARIZED DARK GREY
POLARIZED DARK GREY
POLARIZED DARK GREY

A BLACK D BLUE E RED

**POLARIZED DARK GREEN** POLARIZED DARK GREEN POLARIZED DARK GREEN