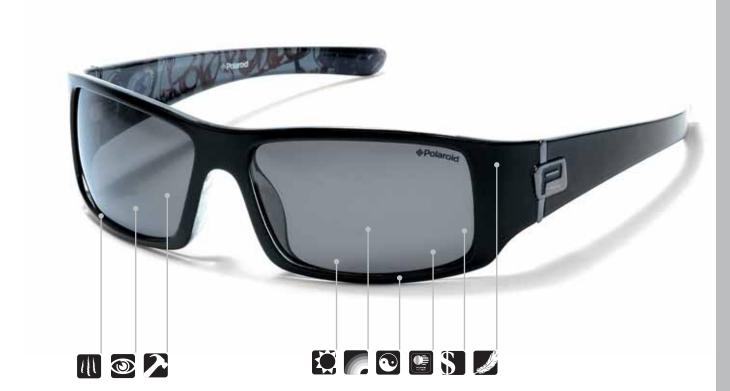

# POLAROID® POLARIZED SUNGLASSES FOR PERFECT COMFORT AND PERFECT VISION

Unique scratch-resistance means lenses can take everyday knocks and look good as new. Polaroid's polarizing lenses are more durable than other traditionally-made lenses.

### **Superior optics:**

Polaroid's press-polish forming ensures distortion-free vision so there are none of the optical problems associated with many lower quality lenses.

Shock-absorbing:
Lenses are tested. Lenses are tested to withstand impact and protect the eye. Great for sports and everyday living. Safer, lighter and less expensive than glass lenses.

Block out virtually 100% of glare. No squinting, no straining. Just clear vision with true colours and clear contrasts.

New options give even more choice. Accessorise to suit every style, with the latest lens colours around.

### Style:

Designer-inspired frames to suit your customers' looks and lifestyles.

Quality seal guarantees Polaroid's high quality standards, including 100% protection from UVA, UVB and UVC rays. The only sunglasses selected for the Cancer Council Australia's SunSmart range.

Superb performance lenses offering great value-for-money.

High quality lightweight frames designed for continuous wear. Unlike heavy glass lenses, Polaroid sunglasses stay comfortable all day.