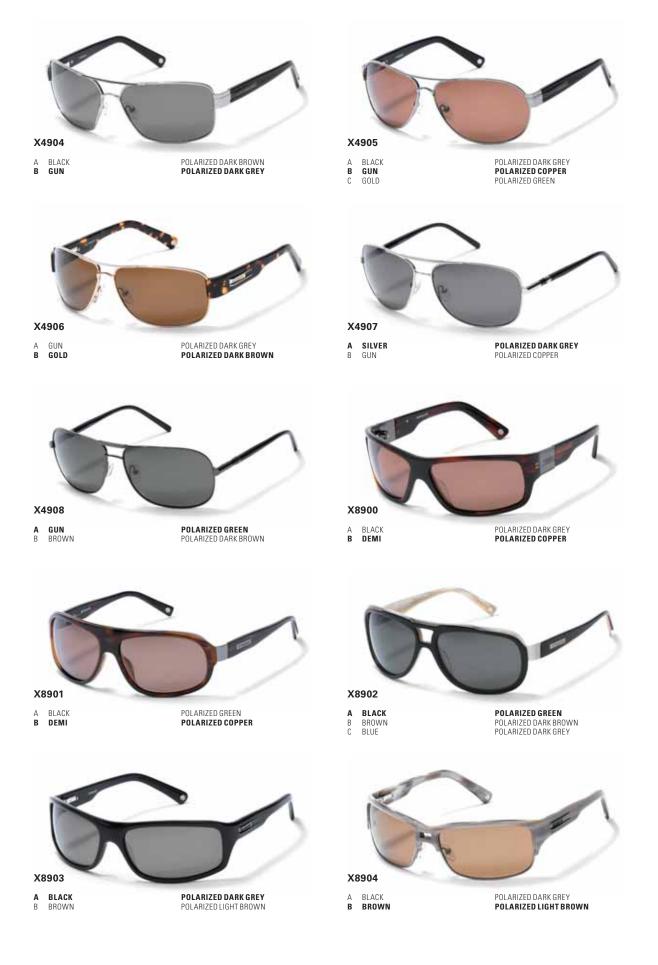

# **XOOR SUNGLASSES FROM POLAROID® –** THE ULTIMATE CHOICE FOR DRIVERS

Design credentials and superior technical performance - that's Xoor. The range exclusively features new distortion-free, specially treated, premium polarized lenses. Ideal for safe driving, not only do these polarized lenses provide 100% UV protection, they block out glare. The clarity, natural colours and clear contrasts mean no squinting, less eye fatigue and faster reactions when driving.