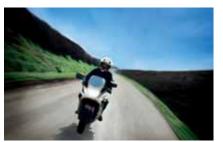

# **XOOR SUNGLASSES FROM POLAROID® –** THE ULTIMATE CHOICE FOR DRIVERS

Design credentials and superior technical performance - that's Xoor. The range exclusively features new distortion-free, specially treated, premium polarized lenses. Ideal for safe driving, not only do these polarized lenses provide 100% UV protection, they block out glare. The clarity, natural colours and clear contrasts mean no squinting, less eye fatigue and faster reactions when driving.

Lenses are treated not once, but three times, to enhance performance. A hydrophobic coating prevents sunglasses from fogging or steaming up. Superb clarity of vision is maintained with a specialist optical anti-reflective coating. And the easy clean coating helps keep the lenses perfectly clean with no smudges or fingerprints to obscure the view.

For PERFECT VISION when behind the wheel -Xoor sunglasses from Polaroid®.

C BEIGE
D BLACK/WHITE

POLARIZED DARK BROWN
POLARIZED DARK BROWN

C BLACK D BLACK/PINK

NON-POLARIZED GREY NON-POLARIZED BROWN

09831

C BLACK/WHITE D BLACK/RED