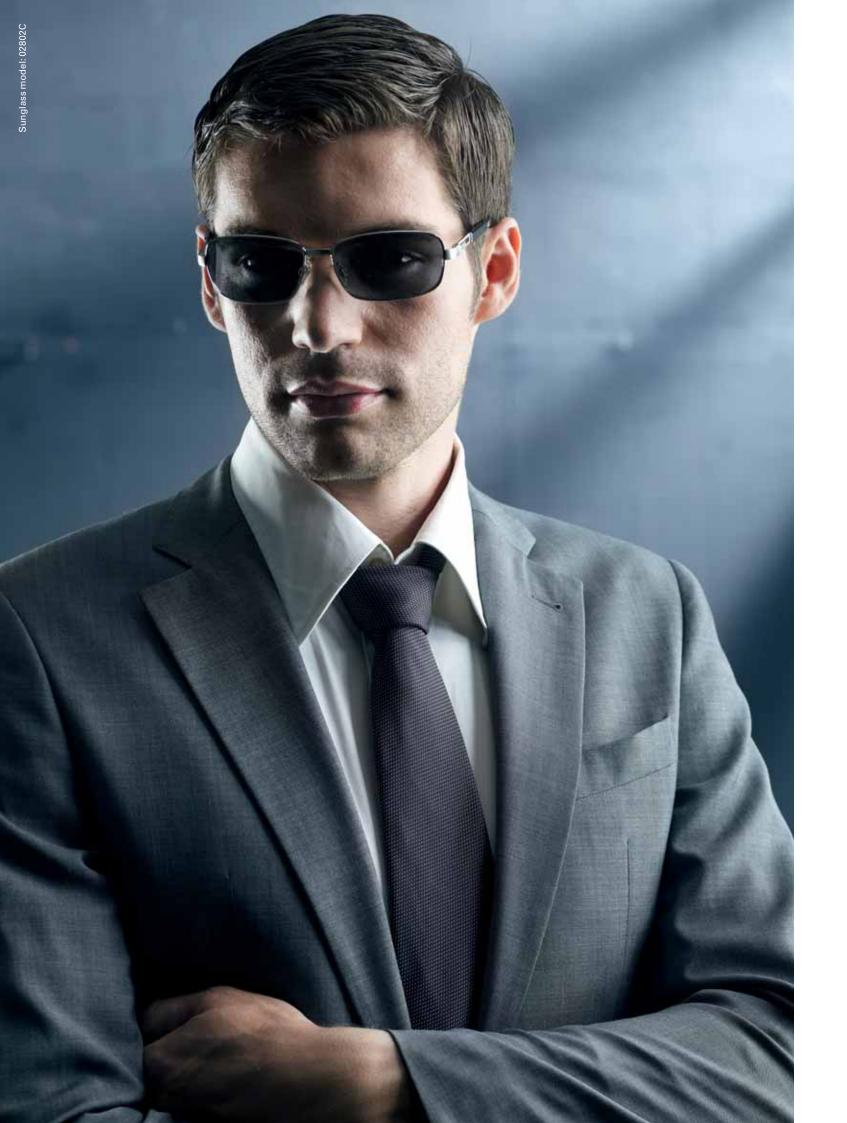

# **XOOR SUNGLASSES FROM POLAROID® –** THE ULTIMATE CHOICE FOR DRIVERS

Design credentials and superior technical performance - that's Xoor. The range exclusively features new distortion-free, specially treated, premium polarized lenses. Ideal for safe driving, not only do these polarized lenses provide 100% UV protection, they block out glare. The clarity, natural colours and clear contrasts mean no squinting, less eye fatigue and faster reactions when driving.

Lenses are treated not once, but three times, to enhance performance. A hydrophobic coating prevents sunglasses from fogging or steaming up. Superb clarity of vision is maintained with a specialist optical anti-reflective coating. And the easy clean coating helps keep the lenses perfectly clean with no smudges or fingerprints to obscure the view.

For PERFECT VISION when behind the wheel -Xoor sunglasses from Polaroid®.

C BEIGE
D BLACK/WHITE

POLARIZED DARK BROWN
POLARIZED DARK BROWN

C BLACK D BLACK/PINK

NON-POLARIZED GREY NON-POLARIZED BROWN

09831

C BLACK/WHITE D BLACK/RED