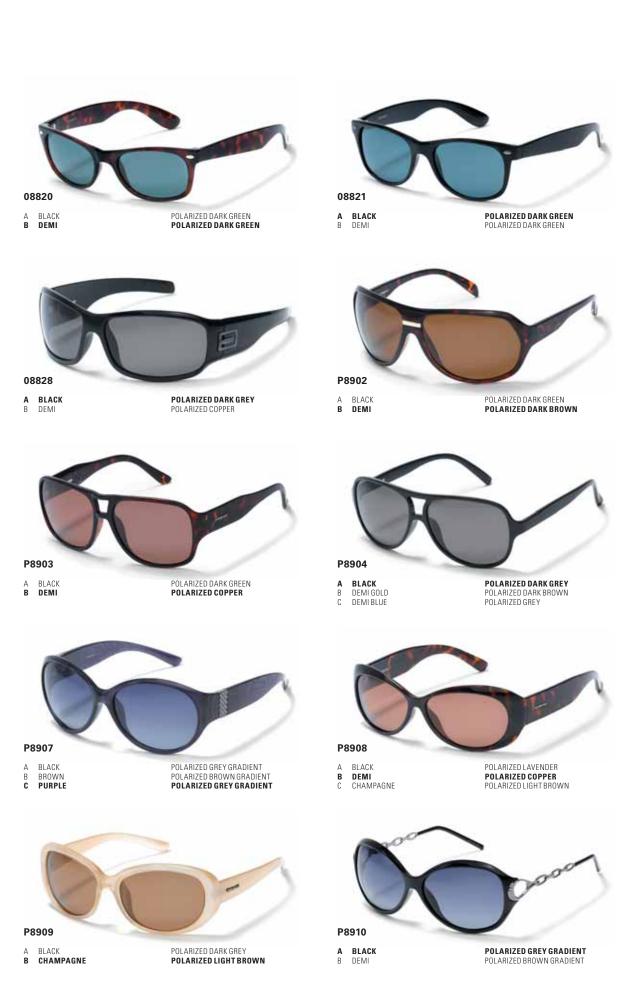

A BLUE/PRINT UMBRELLA V GREEN/PRINT STARS

POLARIZED DARK GREY POLARIZED DARK GREY

K GREY/PINK L SILVER/BLUE M RED/GREY

POLARIZED DARK GREY POLARIZED DARK GREY POLARIZED DARK GREY

A BLACK G BLUE H RED

POLARIZED DARK GREEN POLARIZED DARK GREEN POLARIZED DARK GREEN

A BLACK D BLUE E ORANGE

**POLARIZED DARK GREEN** POLARIZED DARK GREEN POLARIZED DARK GREEN

D PINK/PRINT DUCK
E BLUE/PRINT SNOW

POLARIZED DARK GREEN
POLARIZED DARK GREEN

A BLACK
B SILVER
C RED
D PINK

POLARIZED DARK GREEN
POLARIZED DARK GREY POLARIZED DARK GREEN POLARIZED DARK GREEN

BLACK/ORANGE RED/GUN J CHAMPAGNE/RED POLARIZED DARK GREEN
POLARIZED DARK GREEN

B BLACK/RED
C BLACK/GOLD
D BLACK/SILVER
E GREY/PINK

POLARIZED COPPER
POLARIZED DARK BROWN POLARIZED DARK GREY POLARIZED DARK GREY

A BLACK
D BLUE
E RED

POLARIZED DARK GREEN
POLARIZED DARK GREEN

B BLUE/GREEN A = ADVERTISING CAMPAIGN 2009, BOY

D BLACK
E GREY
F BLUE
G RED

POLARIZED DARK GREY
POLARIZED DARK GREY
POLARIZED DARK GREY
POLARIZED DARK GREY

A BLACK D BLUE E RED

**POLARIZED DARK GREEN** POLARIZED DARK GREEN POLARIZED DARK GREEN