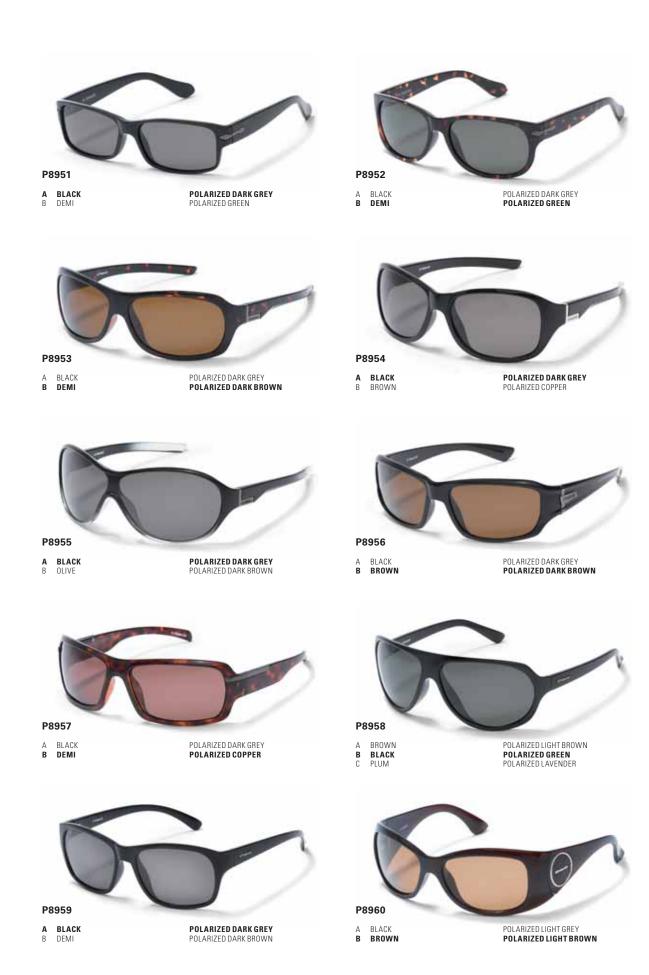

A BLUE/PRINT UMBRELLA V GREEN/PRINT STARS

POLARIZED DARK GREY POLARIZED DARK GREY

K GREY/PINK L SILVER/BLUE M RED/GREY

POLARIZED DARK GREY POLARIZED DARK GREY POLARIZED DARK GREY

A BLACK G BLUE H RED

POLARIZED DARK GREEN POLARIZED DARK GREEN POLARIZED DARK GREEN

A BLACK D BLUE E ORANGE

**POLARIZED DARK GREEN** POLARIZED DARK GREEN POLARIZED DARK GREEN

D PINK/PRINT DUCK
E BLUE/PRINT SNOW

POLARIZED DARK GREEN
POLARIZED DARK GREEN

A BLACK
B SILVER
C RED
D PINK

POLARIZED DARK GREEN
POLARIZED DARK GREY POLARIZED DARK GREEN POLARIZED DARK GREEN

BLACK/ORANGE RED/GUN J CHAMPAGNE/RED POLARIZED DARK GREEN
POLARIZED DARK GREEN

B BLACK/RED
C BLACK/GOLD
D BLACK/SILVER
E GREY/PINK

POLARIZED COPPER
POLARIZED DARK BROWN POLARIZED DARK GREY POLARIZED DARK GREY

A BLACK
D BLUE
E RED

POLARIZED DARK GREEN
POLARIZED DARK GREEN

B BLUE/GREEN A = ADVERTISING CAMPAIGN 2009, BOY

D BLACK
E GREY
F BLUE
G RED

POLARIZED DARK GREY
POLARIZED DARK GREY
POLARIZED DARK GREY
POLARIZED DARK GREY

A BLACK D BLUE E RED

**POLARIZED DARK GREEN** POLARIZED DARK GREEN POLARIZED DARK GREEN