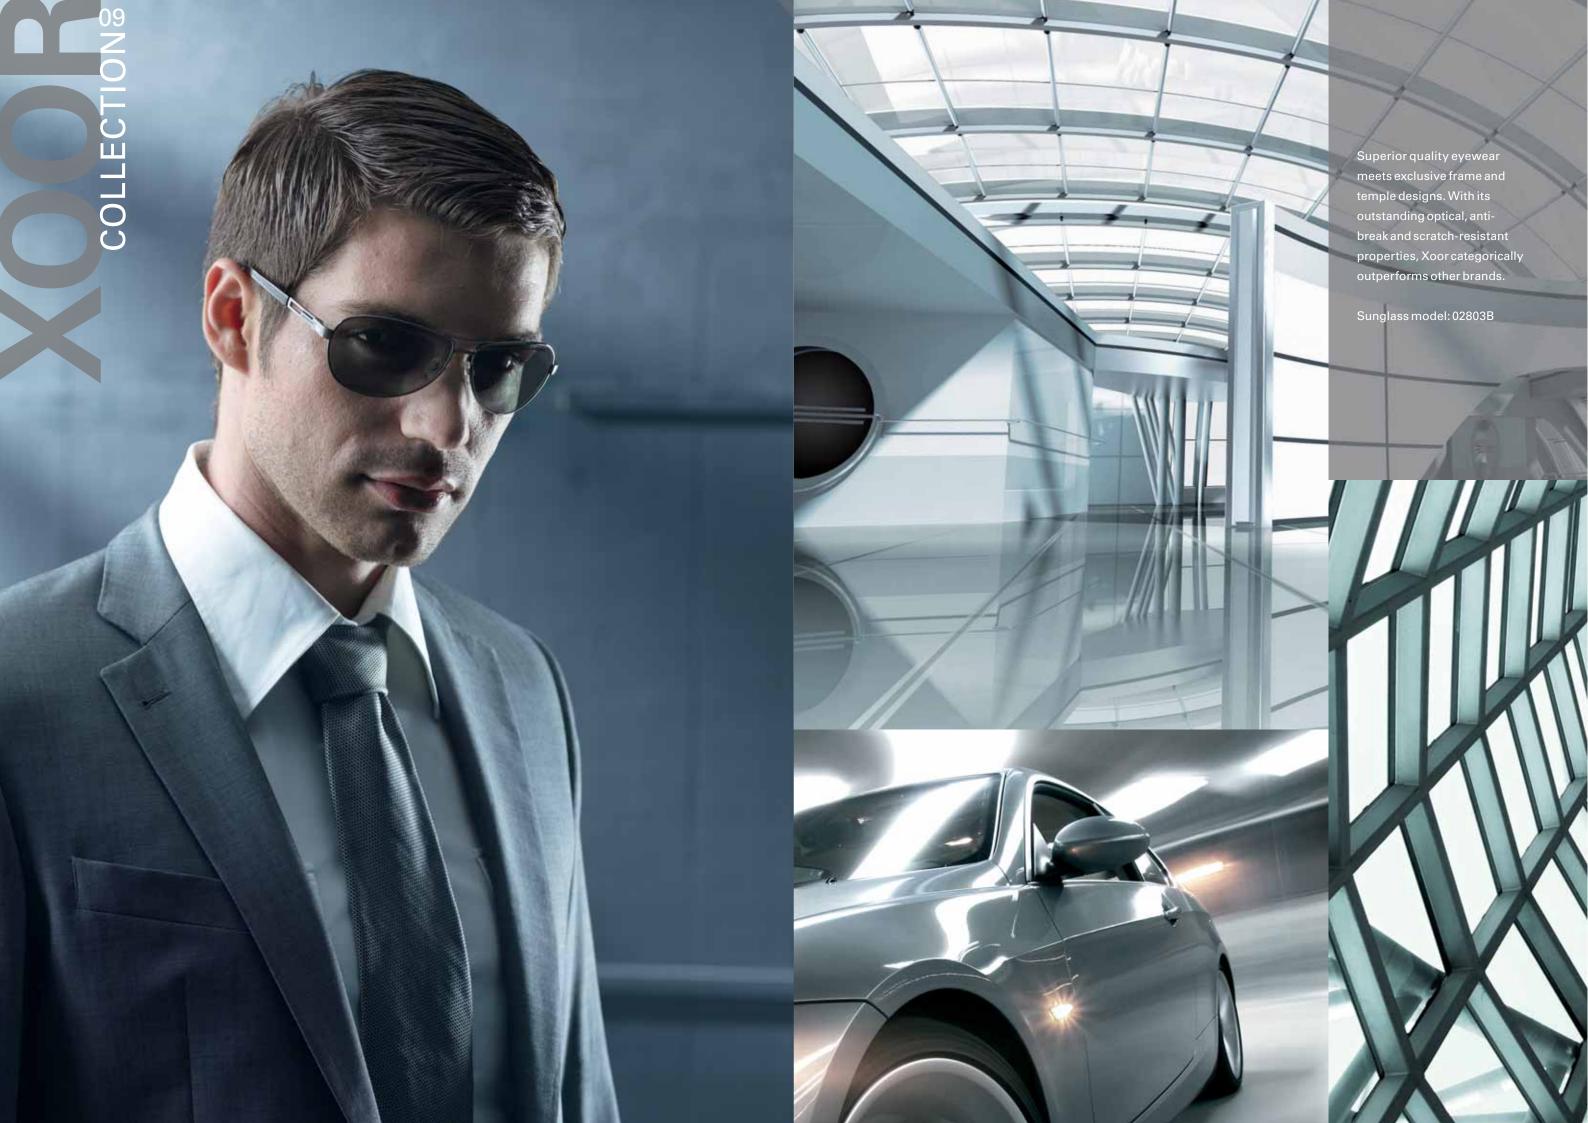

# **XOOR SUNGLASSES FROM POLAROID® –** THE ULTIMATE CHOICE FOR DRIVERS

Design credentials and superior technical performance - that's Xoor. The range exclusively features new distortion-free, specially treated, premium polarized lenses. Ideal for safe driving, not only do these polarized lenses provide 100% UV protection, they block out glare. The clarity, natural colours and clear contrasts mean no squinting, less eye fatigue and faster reactions when driving.

Lenses are treated not once, but three times, to enhance performance. A hydrophobic coating prevents sunglasses from fogging or steaming up. Superb clarity of vision is maintained with a specialist optical anti-reflective coating. And the easy clean coating helps keep the lenses perfectly clean with no smudges or fingerprints to obscure the view.

For PERFECT VISION when behind the wheel -Xoor sunglasses from Polaroid®.

C BEIGE
D BLACK/WHITE

POLARIZED DARK BROWN
POLARIZED DARK BROWN

C BLACK D BLACK/PINK

NON-POLARIZED GREY NON-POLARIZED BROWN

09831

C BLACK/WHITE D BLACK/RED