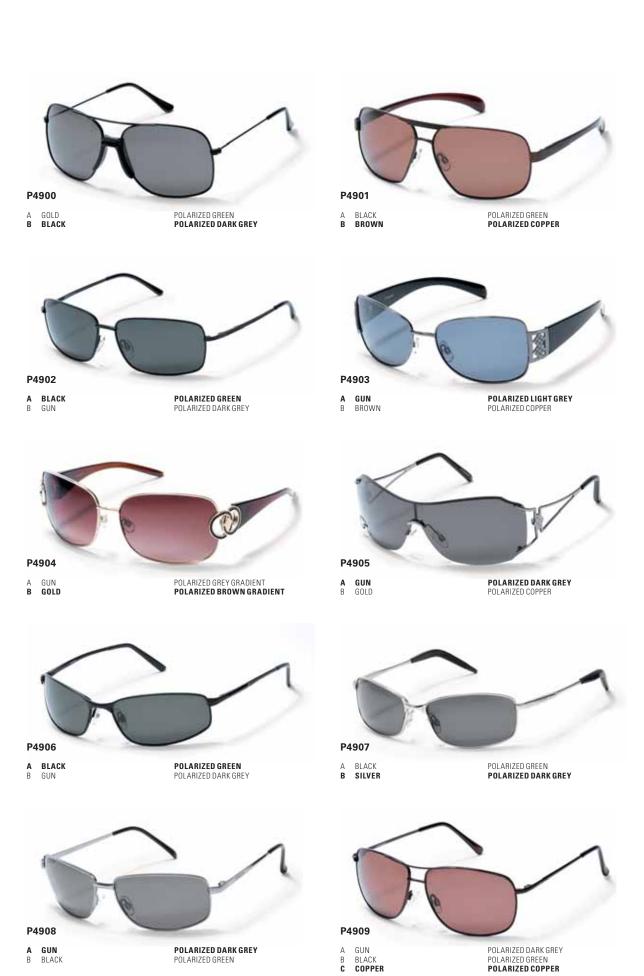

Each range precisely appeals to a distinct target group. Just take a look at the wearable fashions, luxury designs, performance sunglasses, street chic and fun kid's sunglasses. Colours range from sumptuous gold to natural sand, with splashes of ultra-bright metallic shades. Beautiful browns, elegant ebony and subtle contemporary tones flatter every face. Watch out for the resurgence of nostalgia in 2009, as retro designs go right back through the decades to the 50s and 70s. Styles are reinterpreted with our state-of-the art materials and advanced frame technology. Cat eyes glimmer. Aviators are re-engineered. Sophisticated decorations and romantic flourishes add allure and drama.