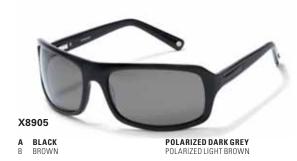

# **XOOR SUNGLASSES FROM POLAROID® –** THE ULTIMATE CHOICE FOR DRIVERS

Design credentials and superior technical performance - that's Xoor. The range exclusively features new distortion-free, specially treated, premium polarized lenses. Ideal for safe driving, not only do these polarized lenses provide 100% UV protection, they block out glare. The clarity, natural colours and clear contrasts mean no squinting, less eye fatigue and faster reactions when driving.