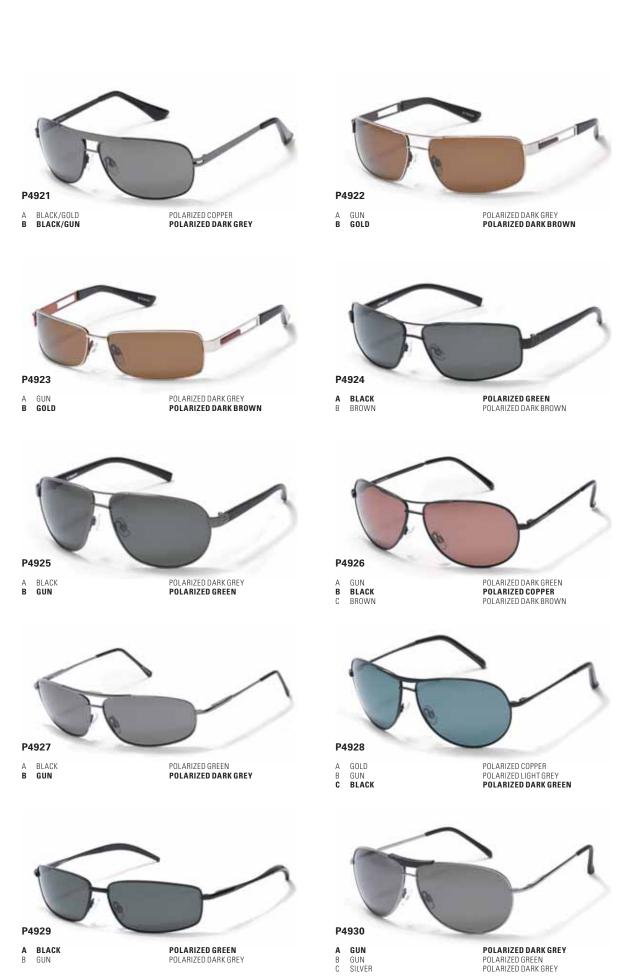

Each range precisely appeals to a distinct target group. Just take a look at the wearable fashions, luxury designs, performance sunglasses, street chic and fun kid's sunglasses. Colours range from sumptuous gold to natural sand, with splashes of ultra-bright metallic shades. Beautiful browns, elegant ebony and subtle contemporary tones flatter every face. Watch out for the resurgence of nostalgia in 2009, as retro designs go right back through the decades to the 50s and 70s. Styles are reinterpreted with our state-of-the art materials and advanced frame technology. Cat eyes glimmer. Aviators are re-engineered. Sophisticated decorations and romantic flourishes add allure and drama.