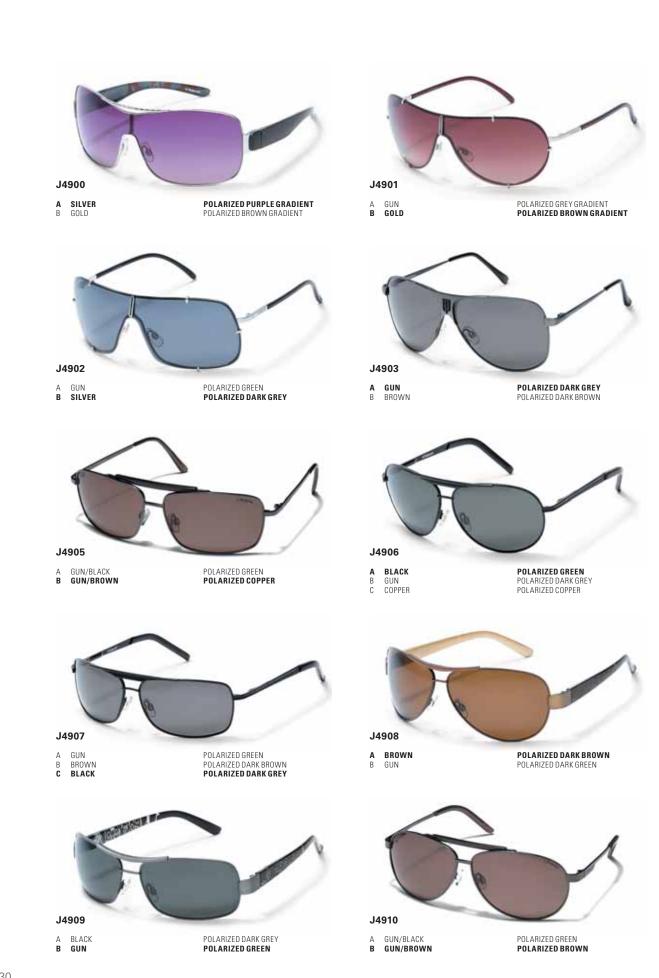

Each range precisely appeals to a distinct target group. Just take a look at the wearable fashions, luxury designs, performance sunglasses, street chic and fun kid's sunglasses. Colours range from sumptuous gold to natural sand, with splashes of ultra-bright metallic shades. Beautiful browns, elegant ebony and subtle contemporary tones flatter every face. Watch out for the resurgence of nostalgia in 2009, as retro designs go right back through the decades to the 50s and 70s. Styles are reinterpreted with our state-of-the art materials and advanced frame technology. Cat eyes glimmer. Aviators are re-engineered. Sophisticated decorations and romantic flourishes add allure and drama.