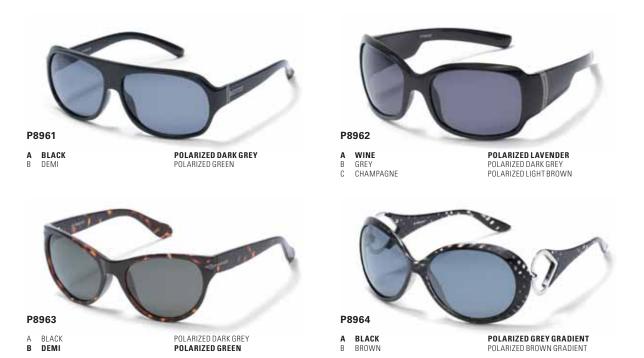

A BLUE/PRINT UMBRELLA V GREEN/PRINT STARS

POLARIZED DARK GREY POLARIZED DARK GREY

K GREY/PINK L SILVER/BLUE M RED/GREY

POLARIZED DARK GREY POLARIZED DARK GREY POLARIZED DARK GREY

A BLACK G BLUE H RED

POLARIZED DARK GREEN POLARIZED DARK GREEN POLARIZED DARK GREEN

A BLACK D BLUE E ORANGE

**POLARIZED DARK GREEN** POLARIZED DARK GREEN POLARIZED DARK GREEN

D PINK/PRINT DUCK
E BLUE/PRINT SNOW

POLARIZED DARK GREEN
POLARIZED DARK GREEN

A BLACK
B SILVER
C RED
D PINK

POLARIZED DARK GREEN
POLARIZED DARK GREY POLARIZED DARK GREEN POLARIZED DARK GREEN

BLACK/ORANGE RED/GUN J CHAMPAGNE/RED POLARIZED DARK GREEN
POLARIZED DARK GREEN

B BLACK/RED
C BLACK/GOLD
D BLACK/SILVER
E GREY/PINK

POLARIZED COPPER
POLARIZED DARK BROWN POLARIZED DARK GREY POLARIZED DARK GREY

A BLACK
D BLUE
E RED

POLARIZED DARK GREEN
POLARIZED DARK GREEN

B BLUE/GREEN A = ADVERTISING CAMPAIGN 2009, BOY

D BLACK
E GREY
F BLUE
G RED

POLARIZED DARK GREY
POLARIZED DARK GREY
POLARIZED DARK GREY
POLARIZED DARK GREY

A BLACK D BLUE E RED

**POLARIZED DARK GREEN** POLARIZED DARK GREEN POLARIZED DARK GREEN