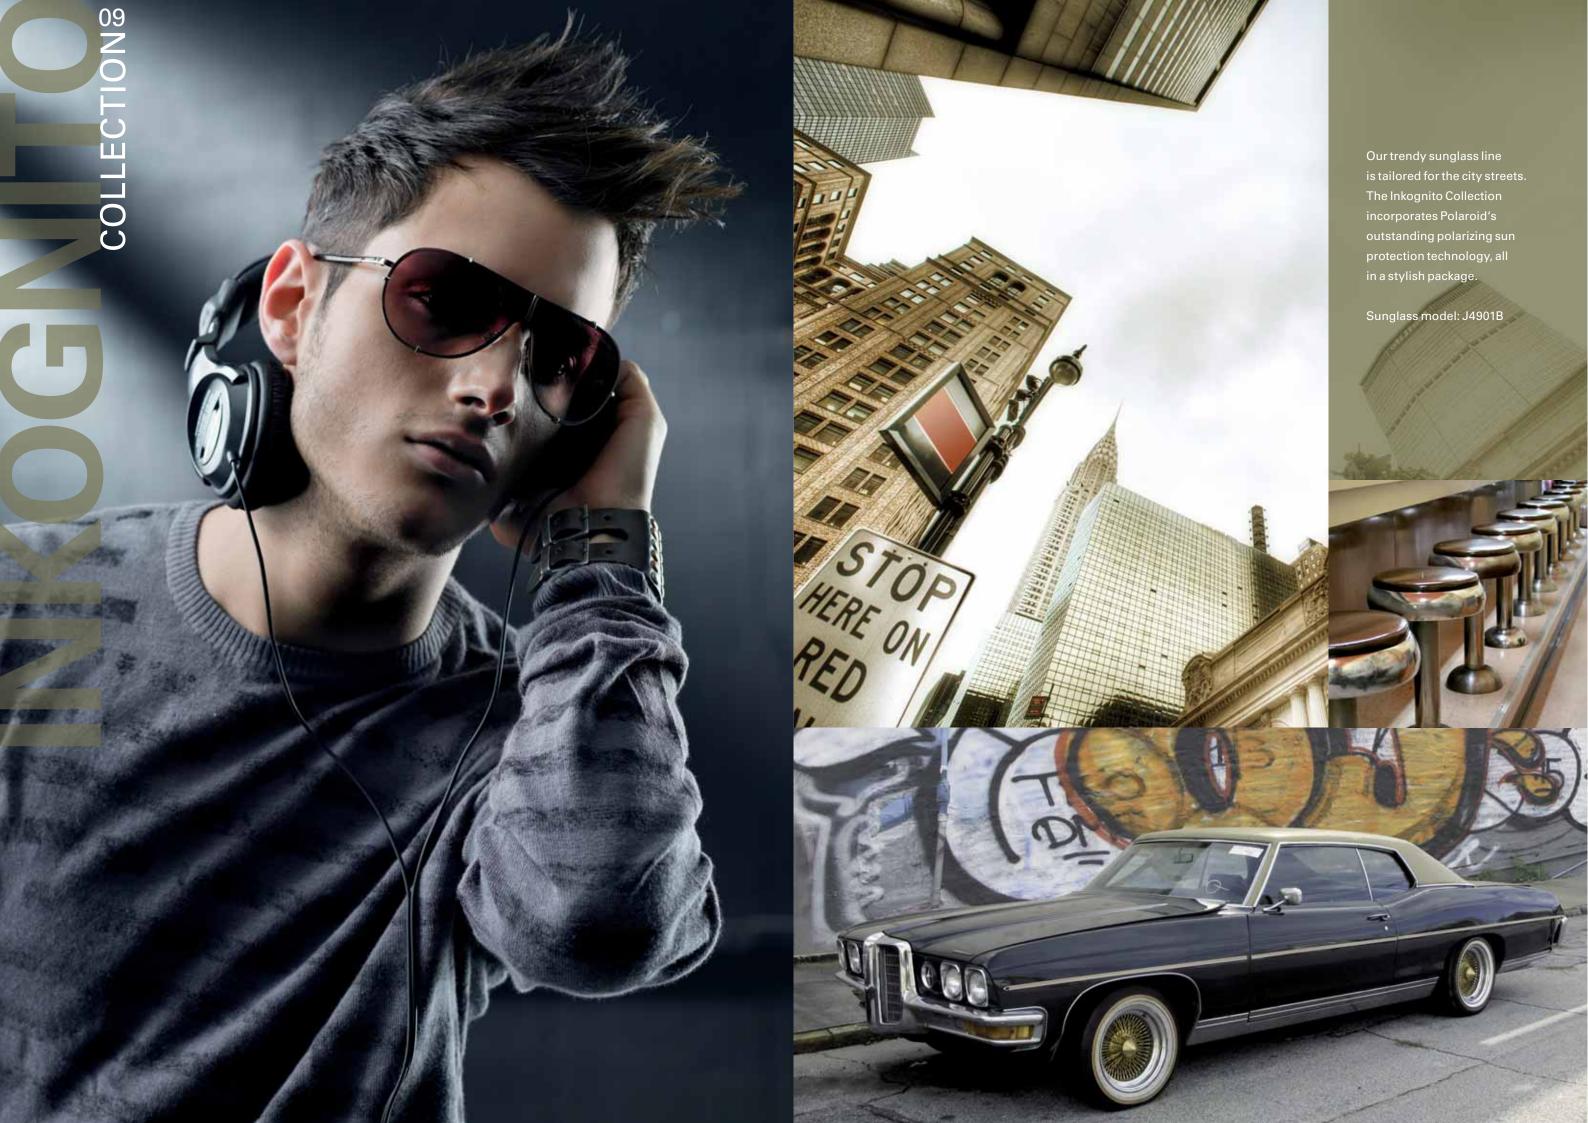

Each range precisely appeals to a distinct target group. Just take a look at the wearable fashions, luxury designs, performance sunglasses, street chic and fun kid's sunglasses. Colours range from sumptuous gold to natural sand, with splashes of ultra-bright metallic shades. Beautiful browns, elegant ebony and subtle contemporary tones flatter every face. Watch out for the resurgence of nostalgia in 2009, as retro designs go right back through the decades to the 50s and 70s. Styles are reinterpreted with our state-of-the art materials and advanced frame technology. Cat eyes glimmer. Aviators are re-engineered. Sophisticated decorations and romantic flourishes add allure and drama.