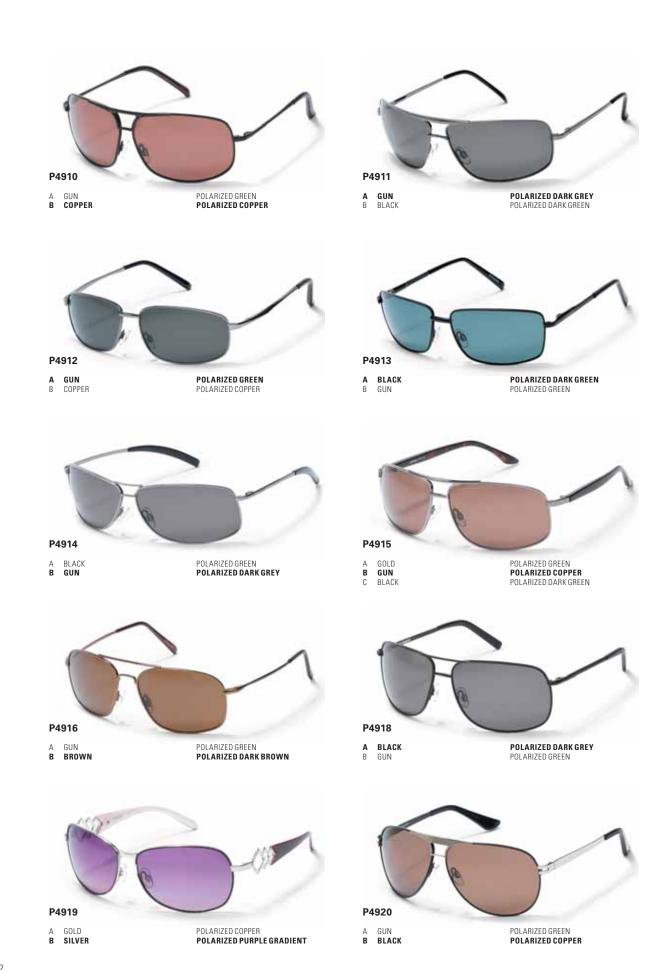

Each range precisely appeals to a distinct target group. Just take a look at the wearable fashions, luxury designs, performance sunglasses, street chic and fun kid's sunglasses. Colours range from sumptuous gold to natural sand, with splashes of ultra-bright metallic shades. Beautiful browns, elegant ebony and subtle contemporary tones flatter every face. Watch out for the resurgence of nostalgia in 2009, as retro designs go right back through the decades to the 50s and 70s. Styles are reinterpreted with our state-of-the art materials and advanced frame technology. Cat eyes glimmer. Aviators are re-engineered. Sophisticated decorations and romantic flourishes add allure and drama.