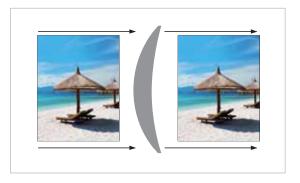

# POLAROID® SUNGLASSES = **PERFECT OPTICS AND** A BETTER VIEW

Vacuum-forming produces a lens of uniform thickness which distorts vision

Polaroid's optically-tuned press-polished lenses are tapered towards the edges for uncompromised vision

Polaroid's unique press-polishing process with exclusive PTX4000 technology, optically 'fine tunes' the lens while curving it. This creates sunglasses, which are optically correct, allowing the eye - and the wearer - to relax.