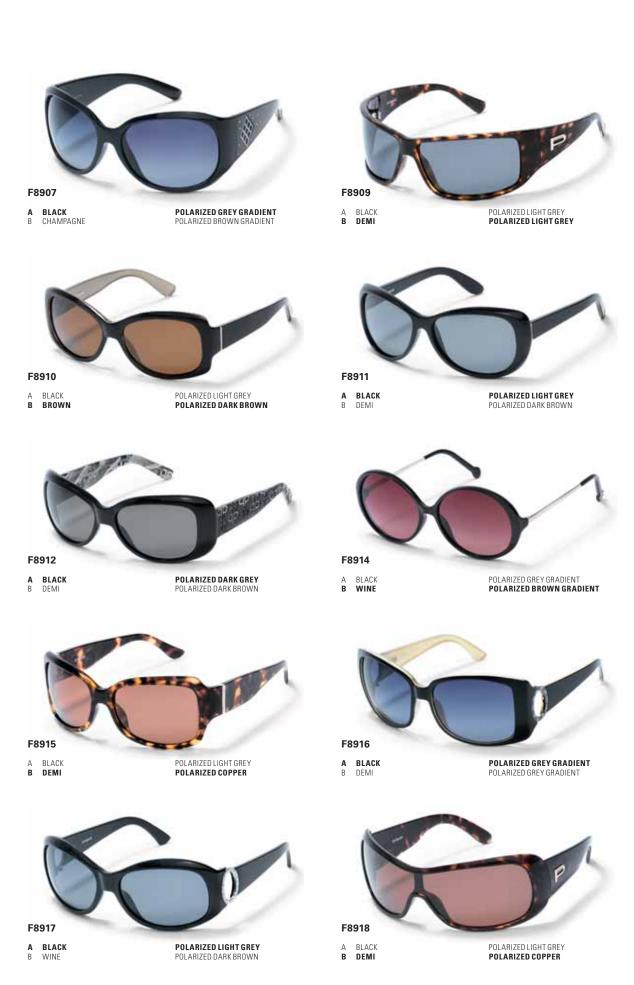

A BROWN
B BLACK
C WHITE

POLARIZED BROWN GRADIENT POLARIZED GREY GRADIENT POLARIZED LIGHT BROWN

POLARIZED BROWN GRADIENT POLARIZED GREY GRADIENT A BROWN B BLACK

A BLACK B DEMI C CREAM

POLARIZED DARK GREY POLARIZED GREEN POLARIZED LIGHT BROWN

A BLACK B DEMI C PLUM

POLARIZED DARK GREY POLARIZED DARK BROWN POLARIZED LAVENDER

POLARIZED GREEN
POLARIZED DARK GREY

A BLACK B SMOKE

POLARIZED DARK GREY