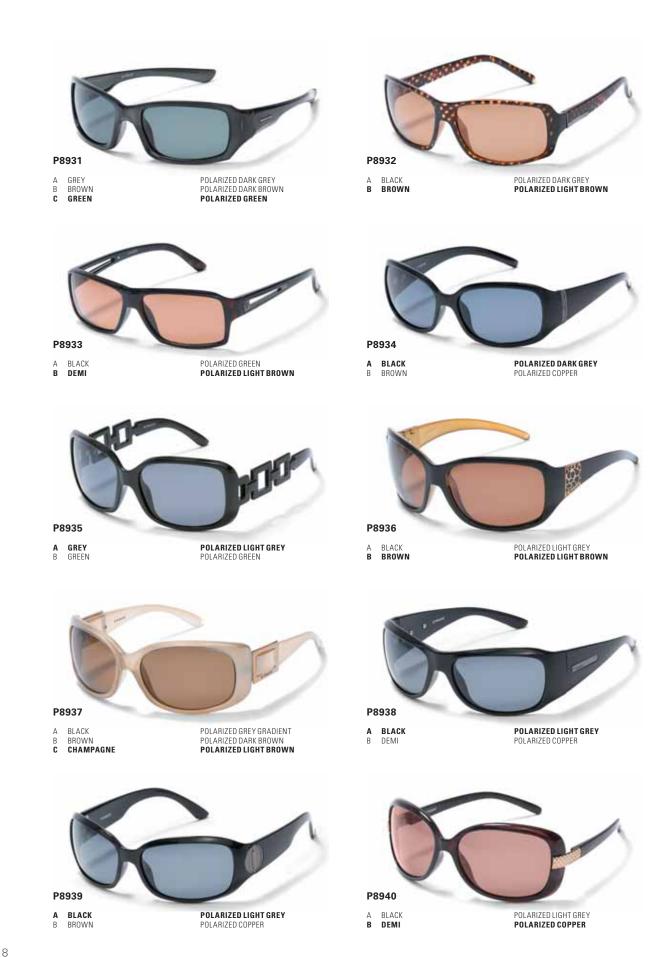

A BLUE/PRINT UMBRELLA V GREEN/PRINT STARS

POLARIZED DARK GREY POLARIZED DARK GREY

K GREY/PINK L SILVER/BLUE M RED/GREY

POLARIZED DARK GREY POLARIZED DARK GREY POLARIZED DARK GREY

A BLACK G BLUE H RED

POLARIZED DARK GREEN POLARIZED DARK GREEN POLARIZED DARK GREEN

A BLACK D BLUE E ORANGE

**POLARIZED DARK GREEN** POLARIZED DARK GREEN POLARIZED DARK GREEN

D PINK/PRINT DUCK
E BLUE/PRINT SNOW

POLARIZED DARK GREEN
POLARIZED DARK GREEN

A BLACK
B SILVER
C RED
D PINK

POLARIZED DARK GREEN
POLARIZED DARK GREY POLARIZED DARK GREEN POLARIZED DARK GREEN

BLACK/ORANGE RED/GUN J CHAMPAGNE/RED POLARIZED DARK GREEN
POLARIZED DARK GREEN

B BLACK/RED
C BLACK/GOLD
D BLACK/SILVER
E GREY/PINK

POLARIZED COPPER
POLARIZED DARK BROWN POLARIZED DARK GREY POLARIZED DARK GREY

A BLACK
D BLUE
E RED

POLARIZED DARK GREEN
POLARIZED DARK GREEN

B BLUE/GREEN A = ADVERTISING CAMPAIGN 2009, BOY

D BLACK
E GREY
F BLUE
G RED

POLARIZED DARK GREY
POLARIZED DARK GREY
POLARIZED DARK GREY
POLARIZED DARK GREY

A BLACK D BLUE E RED

**POLARIZED DARK GREEN** POLARIZED DARK GREEN POLARIZED DARK GREEN