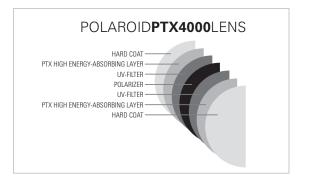

### **7 FUNCTIONAL LAYERS**

Polaroid's polarizing lenses are made up of 7 functional elements ultra-carefully bonded together to achieve a high-performance optical product. The main element of the sandwich-lens construction is the polarizing light filter in the centre.

UV light absorbers are laminated to both sides of the filter. These block all harmful UVA, UVB, and UVC light rays. Optically-corrected, shatter-resistant cushion elements are then laminated to both sides of the UV absorbers, making the lens material lightweight, flexible, and impact-resistant. Finally, a unique scratchproof layer is applied to both the outer surfaces.