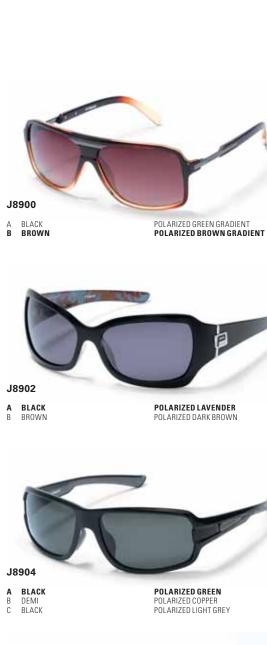

### P0975

- A BLACK/PURPLE
  B BLACK/BLUE
  C BLACK/CHAMPAGNE
- POLARIZED DARK GREEN
  POLARIZED DARK GREEN

A BLACK B DEMI

**POLARIZED DARK GREEN** POLARIZED DARK GREEN

J8901

A SMOKE
B BROWN
C BLACK

POLARIZED LIGHT GREY
POLARIZED DARK BROWN
POLARIZED GREEN

A BROWN
B BLACK
C WHITE

POLARIZED BROWN GRADIENT POLARIZED GREY GRADIENT POLARIZED LIGHT BROWN

POLARIZED BROWN GRADIENT POLARIZED GREY GRADIENT A BROWN B BLACK

A BLACK B DEMI C CREAM

POLARIZED DARK GREY POLARIZED GREEN POLARIZED LIGHT BROWN

A BLACK B DEMI C PLUM

POLARIZED DARK GREY POLARIZED DARK BROWN POLARIZED LAVENDER

POLARIZED GREEN
POLARIZED DARK GREY

A BLACK B SMOKE

POLARIZED DARK GREY