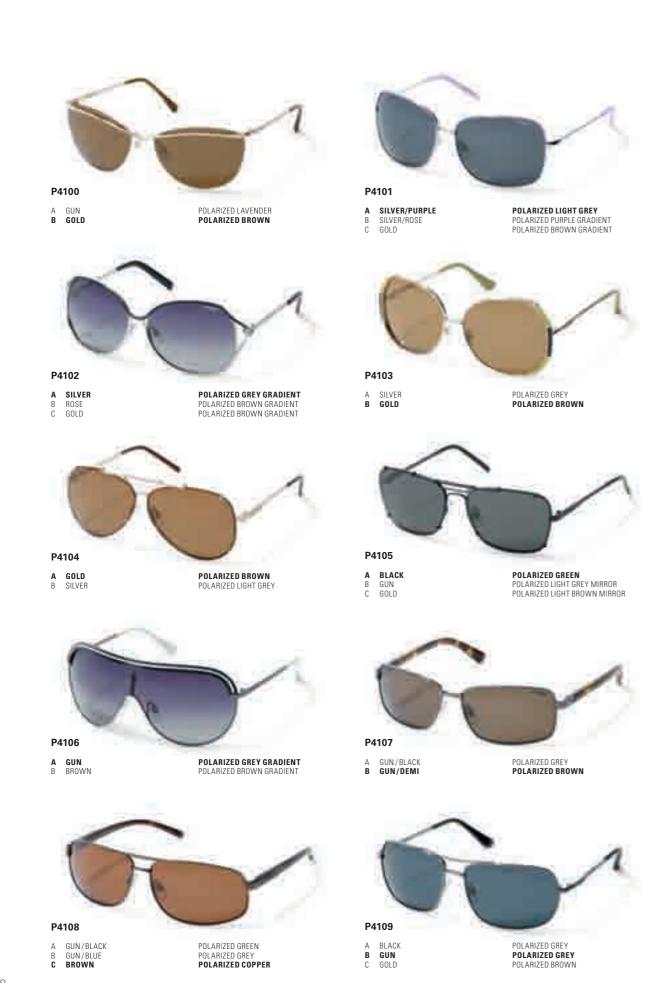

POLARIZED GREEN
POLARIZED COPPER
POLARIZED GREY

P4119

A GUN
B BROWN
C SILVER



POLARIZED GREY POLARIZED GREY **POLARIZED GREEN** 

POLARIZED GREY POLARIZED GREY GRADIENT

POLARIZED GREY
POLARIZED GREEN

POLARIZED COPPER POLARIZED GREY

















POLARIZED PURPLE GRADIENT





C PURPLE D BLACK



A BLACK
B DEMI
C PURPLE

POLARIZED GREY GRADIENT
POLARIZED BROWN GRADIENT
POLARIZED GREY GRADIENT



A BLACK

POLARIZED GREEN



P8159

A BLACK B BROWN C PURPLE

POLARIZED GREY POLARIZED BROWN POLARIZED LIGHT GREY



A BLACK B DARK DEMI C DEMI

POLARIZED GREY POLARIZED GREEN POLARIZED BROWN



#### P8951

A DARK DEMI B BLACK C DEMI

POLARIZED GREEN POLARIZED GREY POLARIZED BROWN



P8008

A BLACK B DEMI

POLARIZED GREY POLARIZED GREEN



P8012

A BLACK B DEMI

POLARIZED GREY POLARIZED