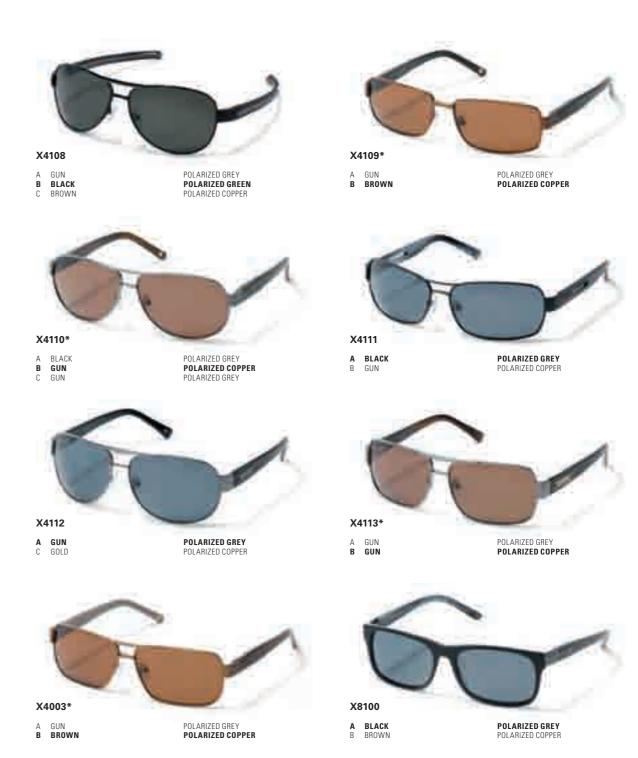

# PREMIUM MENS SUNGLASSES FROM POLAROID® -THE ULTIMATE CHOICE FOR DRIVERS

Design credentials and superior technical performance – that's the Premium Men's Collection. The range exclusively features new distortion-free, premium polarized UltraSight™lenses. Ideal for safe driving, not only do these polarized lenses provide 100% UV400 protection, they block out glare. Clarity, natural colours and clear contrasts mean no squinting, less eye fatigue and faster reactions when driving.

Lenses are treated not once, but three times, to enhance performance. A hydrophobic coating prevents sunglasses from fogging or steaming-up. Superb clarity of vision is maintained with a specialist optical anti-reflective coating. And the easy-clean coating helps keep the lenses perfectly clean with no smudges or fingerprints to obscure the view.

For PERFECT VISION when behind the wheel -Premium Men's sunglasses from Polaroid.

41 \* = RX-ABLE FRAME