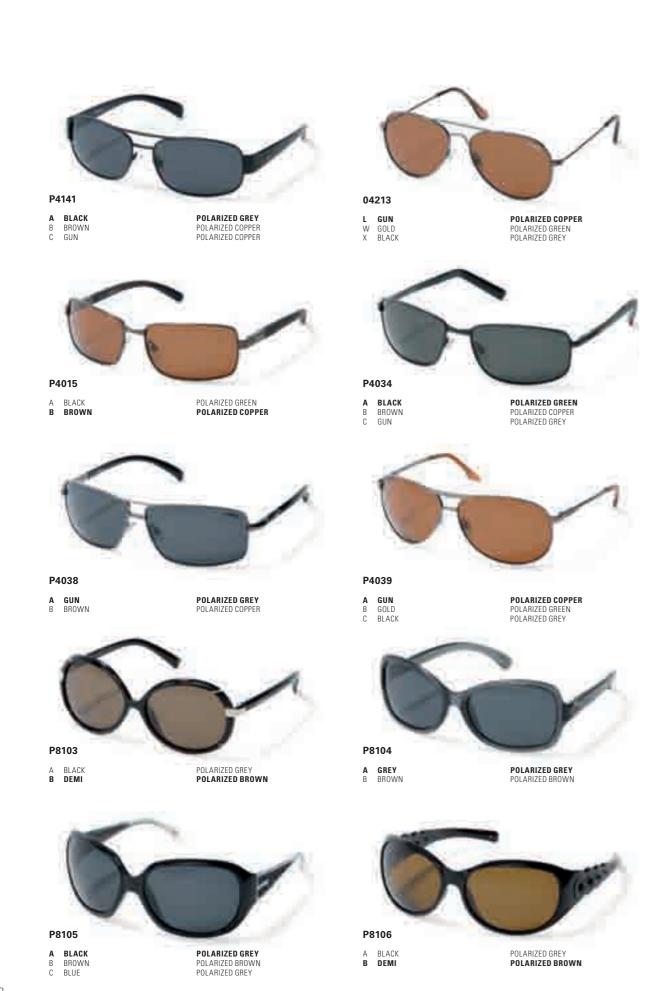

# PREMIUM MENS SUNGLASSES FROM POLAROID® -THE ULTIMATE CHOICE FOR DRIVERS

Design credentials and superior technical performance – that's the Premium Men's Collection. The range exclusively features new distortion-free, premium polarized UltraSight™lenses. Ideal for safe driving, not only do these polarized lenses provide 100% UV400 protection, they block out glare. Clarity, natural colours and clear contrasts mean no squinting, less eye fatigue and faster reactions when driving.

Lenses are treated not once, but three times, to enhance performance. A hydrophobic coating prevents sunglasses from fogging or steaming-up. Superb clarity of vision is maintained with a specialist optical anti-reflective coating. And the easy-clean coating helps keep the lenses perfectly clean with no smudges or fingerprints to obscure the view.

For PERFECT VISION when behind the wheel -Premium Men's sunglasses from Polaroid.

41 \* = RX-ABLE FRAME