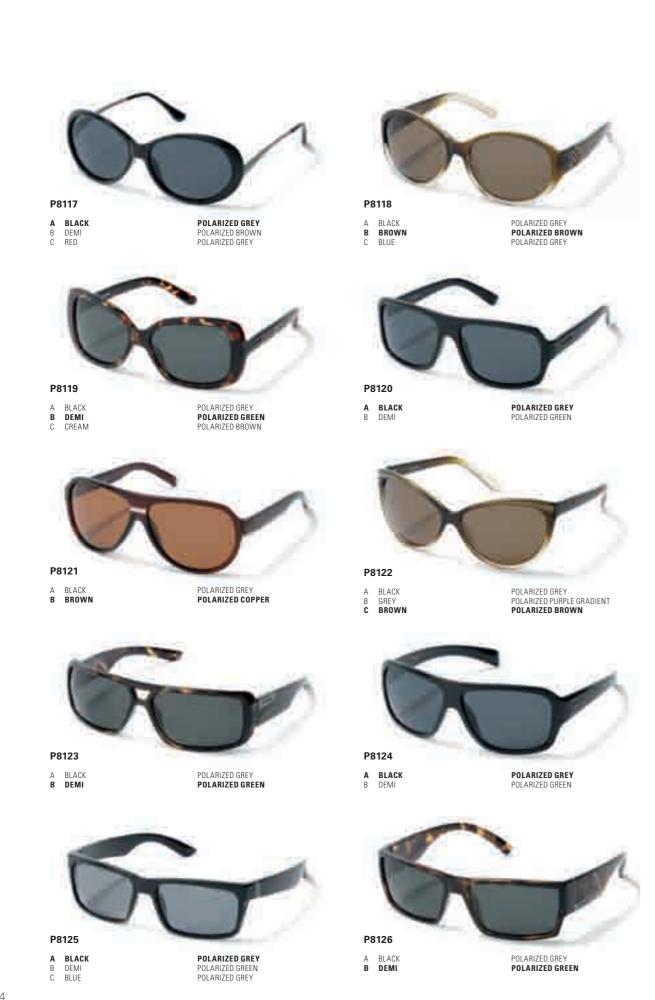

POLARIZED GREEN
POLARIZED COPPER
POLARIZED GREY

P4119

A GUN
B BROWN
C SILVER

POLARIZED GREY POLARIZED GREY **POLARIZED GREEN** 

POLARIZED GREY POLARIZED GREY GRADIENT

POLARIZED GREY
POLARIZED GREEN

POLARIZED COPPER POLARIZED GREY

POLARIZED PURPLE GRADIENT

C PURPLE D BLACK

A BLACK
B DEMI
C PURPLE

POLARIZED GREY GRADIENT
POLARIZED BROWN GRADIENT
POLARIZED GREY GRADIENT

A BLACK

POLARIZED GREEN

P8159

A BLACK B BROWN C PURPLE

POLARIZED GREY POLARIZED BROWN POLARIZED LIGHT GREY

A BLACK B DARK DEMI C DEMI

POLARIZED GREY POLARIZED GREEN POLARIZED BROWN

#### P8951

A DARK DEMI B BLACK C DEMI

POLARIZED GREEN POLARIZED GREY POLARIZED BROWN

P8008

A BLACK B DEMI

POLARIZED GREY POLARIZED GREEN

P8012

A BLACK B DEMI