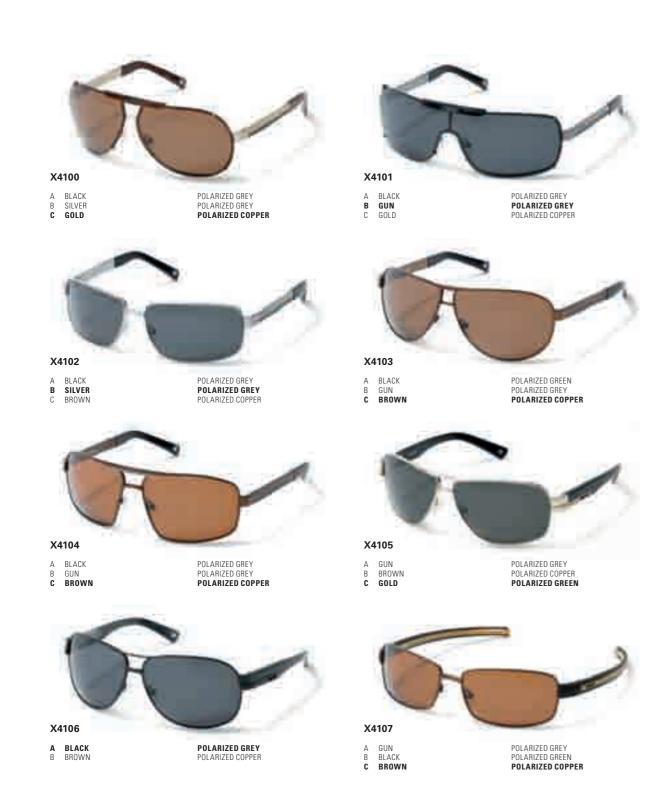

ZED GREY GRADIENT



A BLACK B BLUE C PURPLE

POLARIZED GREY GRADIENT POLARIZED GREY GRADIENT POLARIZED PURPLE GRADIENT



F8105\*

A BLACK
B BROWN
C PURPLE

POLARIZED GREY GRADIENT
POLARIZED BROWN GRADIENT

B = POLAROID ADVERTISEMENT CAMPAIGN 2011 WOMEN



A BROWN
B PURPLE
C BLUE

POLARIZED BROWN GRADIENT POLARIZED GREY GRADIENT POLARIZED GREY GRADIENT



A BLACK B RED

POLARIZED GREY GRADIENT



A BLACK B BROWN

POLARIZED GREY GRADIENT POLARIZED BROWN GRADIENT



A BLACK
B BROWN

POLARIZED GREY GRADIENT
POLARIZED BROWN GRADIENT



A GREY

B BROWN DEMI

POLARIZED GREY GRADIENT
POLARIZED BROWN GRADIENT



A BLACK B DEMI

POLARIZED GREY GRADIENT POLARIZED BROWN GRADIENT



A BLACK B DEMI

POLARIZED GREY GRADIENT POLARIZED BROWN GRADIENT



POLARIZED GREY GRADIENT POLARIZED BROWN















\*=RX-ABLE FRAME





X8103

A BLACK
B BROWN
C BLUE

POLARIZED GREEN
POLARIZED COPPER

POLARIZED GREY



A DEMI B BLACK

40

POLARIZED COPPER
POLARIZED GREY



A BLACK
B GREY
C DEMI

POLARIZED GREY
POLARIZED COPPER
POLARIZED GREEN



# PREMIUM MENS SUNGLASSES FROM POLAROID® -THE ULTIMATE CHOICE FOR DRIVERS





Design credentials and superior technical performance – that's the Premium Men's Collection. The range exclusively features new distortion-free, premium polarized UltraSight™lenses. Ideal for safe driving, not only do these polarized lenses provide 100% UV400 protection, they block out glare. Clarity, natural colours and clear contrasts mean no squinting, less eye fatigue and faster reactions when driving.

Lenses are treated not once, but three times, to enhance performance. A