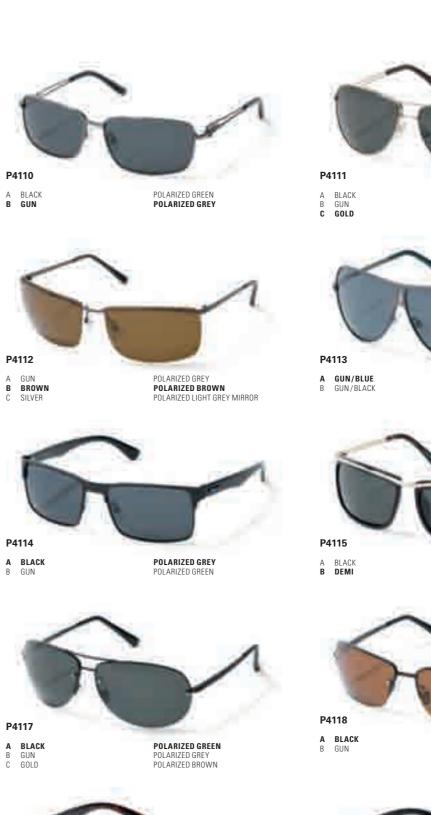

POLARIZED GREEN
POLARIZED COPPER
POLARIZED GREY

P4119

A GUN
B BROWN
C SILVER



POLARIZED GREY POLARIZED GREY **POLARIZED GREEN** 

POLARIZED GREY POLARIZED GREY GRADIENT

POLARIZED GREY
POLARIZED GREEN

POLARIZED COPPER POLARIZED GREY

















POLARIZED PURPLE GRADIENT





C PURPLE D BLACK



A BLACK
B DEMI
C PURPLE

POLARIZED GREY GRADIENT
POLARIZED BROWN GRADIENT
POLARIZED GREY GRADIENT



A BLACK

POLARIZED GREEN



P8159

A BLACK B BROWN C PURPLE

POLARIZED GREY POLARIZED BROWN POLARIZED LIGHT GREY



A BLACK B DARK DEMI C DEMI

POLARIZED GREY POLARIZED GREEN POLARIZED BROWN



#### P8951

A DARK DEMI B BLACK C DEMI

POLARIZED GREEN POLARIZED GREY POLARIZED BROWN



P8008

A BLACK B DEMI

POLARIZED GREY POLARIZED GREEN



P8012

A BLACK B DEMI

POLARIZED GREY POLARIZED BR