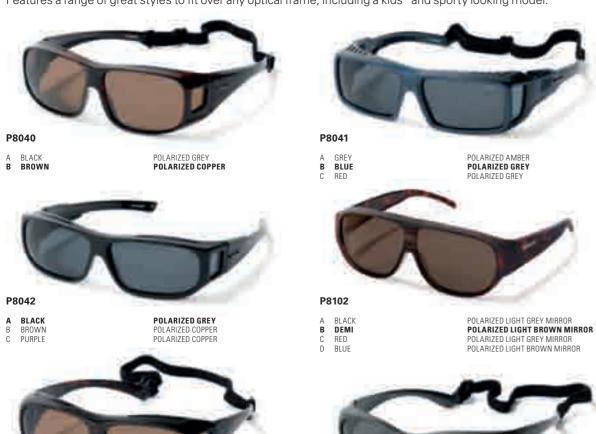

### **CLASSIC RANGE**

Features a range of great styles to fit over any optical frame, including a kids\* and sporty looking model.

POLARIZED COPPER
POLARIZED GREY
POLARIZED COPPER