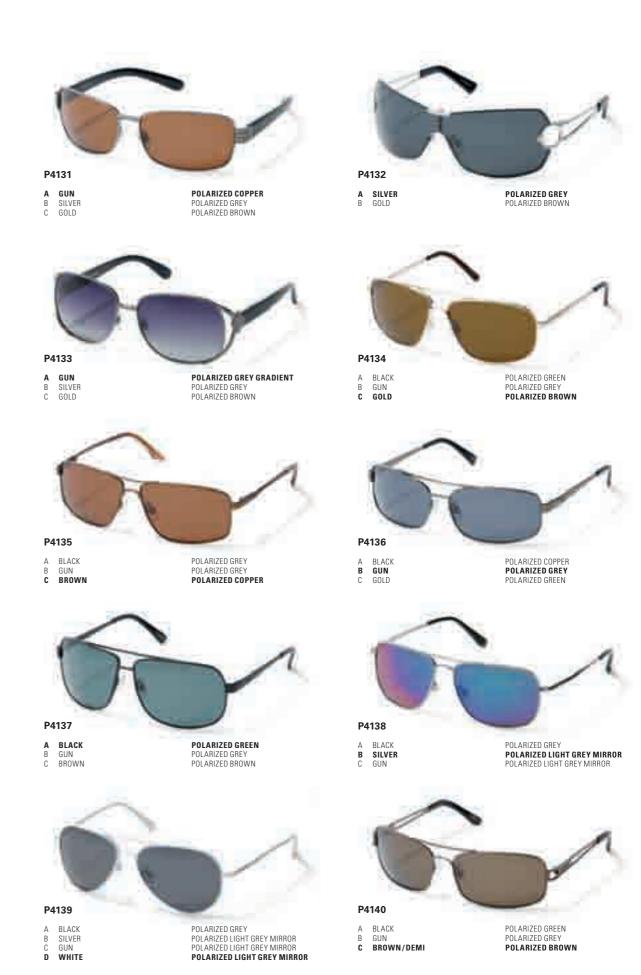

# PREMIUM MENS SUNGLASSES FROM POLAROID® -THE ULTIMATE CHOICE FOR DRIVERS

Design credentials and superior technical performance – that's the Premium Men's Collection. The range exclusively features new distortion-free, premium polarized UltraSight™lenses. Ideal for safe driving, not only do these polarized lenses provide 100% UV400 protection, they block out glare. Clarity, natural colours and clear contrasts mean no squinting, less eye fatigue and faster reactions when driving.

Lenses are treated not once, but three times, to enhance performance. A hydrophobic coating prevents sunglasses from fogging or steaming-up. Superb clarity of vision is maintained with a specialist optical anti-reflective coating. And the easy-clean coating helps keep the lenses perfectly clean with no smudges or fingerprints to obscure the view.

For PERFECT VISION when behind the wheel -Premium Men's sunglasses from Polaroid.

41 \* = RX-ABLE FRAME