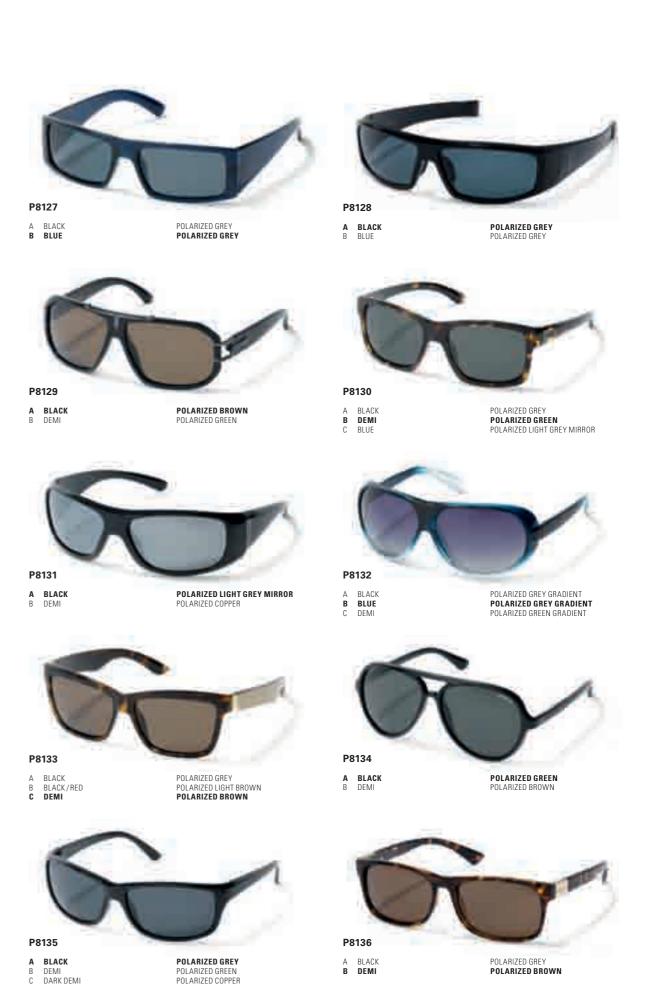

F8102\*

A BLACK
B BLUE
C PURPLE

POLARIZED GREY GRADIENT POLARIZED GREY GRADIENT POLARIZED PURPLE GRADIENT

A BLACK C PURPLE

A SILVER
B GUN
C CREAM/GOLD
D GREEN/GUN

POLARIZED PURPLE GRADIENT
POLARIZED GREY GRADIENT
POLARIZED BROWN GRADIENT
POLARIZED GREEN GRADIENT

A BLACK/BROWN B BLACK/RED

POLARIZED BROWN GRADIENT POLARIZED GREY GRADIENT

A BLACK B BLUE C PURPLE

POLARIZED GREY GRADIENT POLARIZED GREY GRADIENT POLARIZED PURPLE GRADIENT

F8105\*

A BLACK
B BROWN
C PURPLE

POLARIZED GREY GRADIENT
POLARIZED BROWN GRADIENT

B = POLAROID ADVERTISEMENT CAMPAIGN 2011 WOMEN

A BROWN
B PURPLE
C BLUE

POLARIZED BROWN GRADIENT POLARIZED GREY GRADIENT POLARIZED GREY GRADIENT

A BLACK B RED

POLARIZED GREY GRADIENT

A BLACK B BROWN

POLARIZED GREY GRADIENT POLARIZED BROWN GRADIENT

A BLACK
B BROWN

POLARIZED GREY GRADIENT
POLARIZED BROWN GRADIENT

A GREY

B BROWN DEMI

POLARIZED GREY GRADIENT
POLARIZED BROWN GRADIENT

A BLACK B DEMI

POLARIZED GREY GRADIENT POLARIZED BROWN GRADIENT

A BLACK B DEMI

POLARIZED GREY GRADIENT POLARIZED BROWN GRADIENT

POLARIZED GREY GRADIENT POLARIZED BROWN

\*=RX-ABLE FRAME

X8103

A BLACK
B BROWN
C BLUE