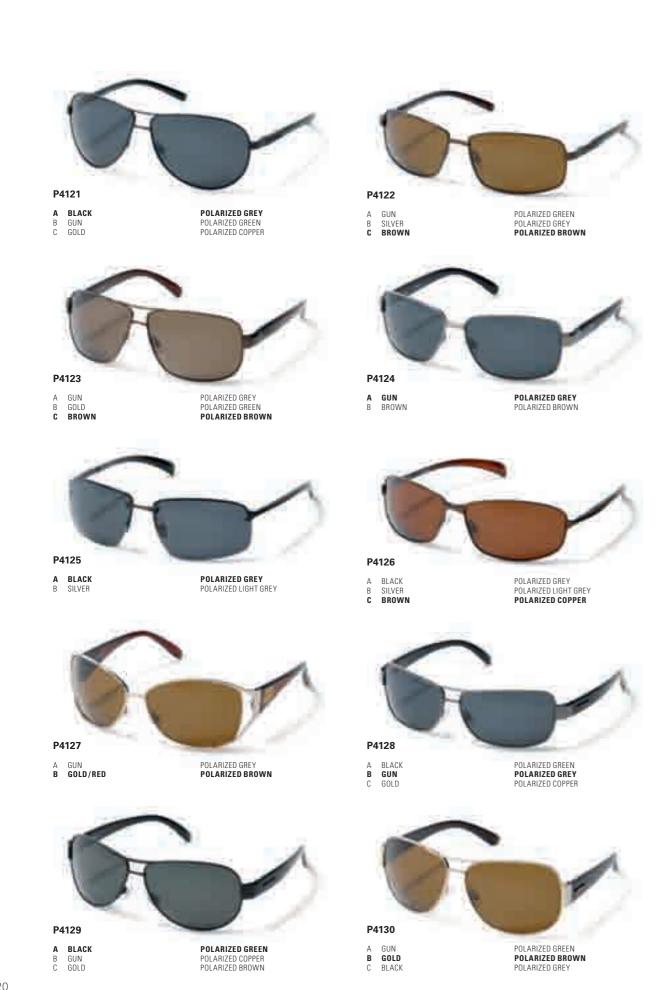

# PREMIUM MENS SUNGLASSES FROM POLAROID® -THE ULTIMATE CHOICE FOR DRIVERS

Design credentials and superior technical performance – that's the Premium Men's Collection. The range exclusively features new distortion-free, premium polarized UltraSight™lenses. Ideal for safe driving, not only do these polarized lenses provide 100% UV400 protection, they block out glare. Clarity, natural colours and clear contrasts mean no squinting, less eye fatigue and faster reactions when driving.

Lenses are treated not once, but three times, to enhance performance. A hydrophobic coating prevents sunglasses from fogging or steaming-up. Superb clarity of vision is maintained with a specialist optical anti-reflective coating. And the easy-clean coating helps keep the lenses perfectly clean with no smudges or fingerprints to obscure the view.

For PERFECT VISION when behind the wheel -Premium Men's sunglasses from Polaroid.

41 \* = RX-ABLE FRAME