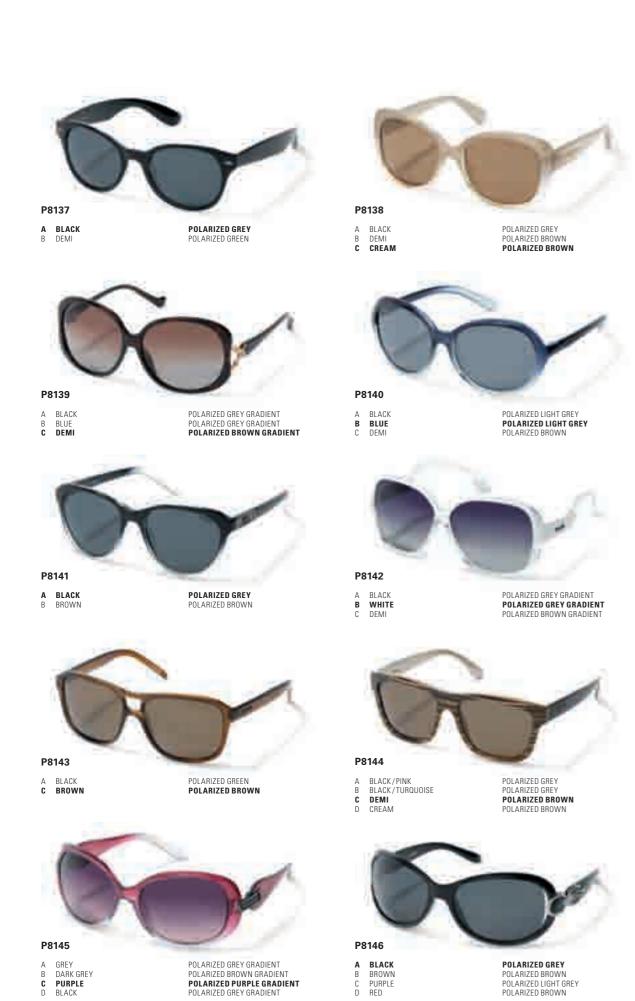

POLARIZED GREEN
POLARIZED COPPER
POLARIZED GREY

P4119

A GUN
B BROWN
C SILVER



POLARIZED GREY POLARIZED GREY **POLARIZED GREEN** 

POLARIZED GREY POLARIZED GREY GRADIENT

POLARIZED GREY
POLARIZED GREEN

POLARIZED COPPER POLARIZED GREY

















POLARIZED PURPLE GRADIENT





C PURPLE D BLACK



A BLACK
B DEMI
C PURPLE

POLARIZED GREY GRADIENT
POLARIZED BROWN GRADIENT
POLARIZED GREY GRADIENT



A BLACK

POLARIZED GREEN



P8159

A BLACK B BROWN C PURPLE

POLARIZED GREY POLARIZED BROWN POLARIZED LIGHT GREY



A BLACK B DARK DEMI C DEMI

POLARIZED GREY POLARIZED GREEN POLARIZED BROWN



#### P8951

A DARK DEMI B BLACK C DEMI

POLARIZED GREEN POLARIZED GREY POLARIZED BROWN



P8008

A BLACK B DEMI

POLARIZED GREY POLARIZED GREEN



P8012

A BLACK B DEMI

POLARIZED GREY POLARIZED BROWN



A BLACK
B DEMI
C DEMI

POLARIZED GREY
POLARIZED GREEN
POLARIZED BROWN







A SILVER
B SILVER/YELLOW
C CREAM/GOLD
D RED/GOLD







A GREY B BROWN

POLARIZED GREY GRADIENT POLARIZED BROWN GRADIENT



F8102\*

A BLACK
B BLUE
C PURPLE

POLARIZED GRE