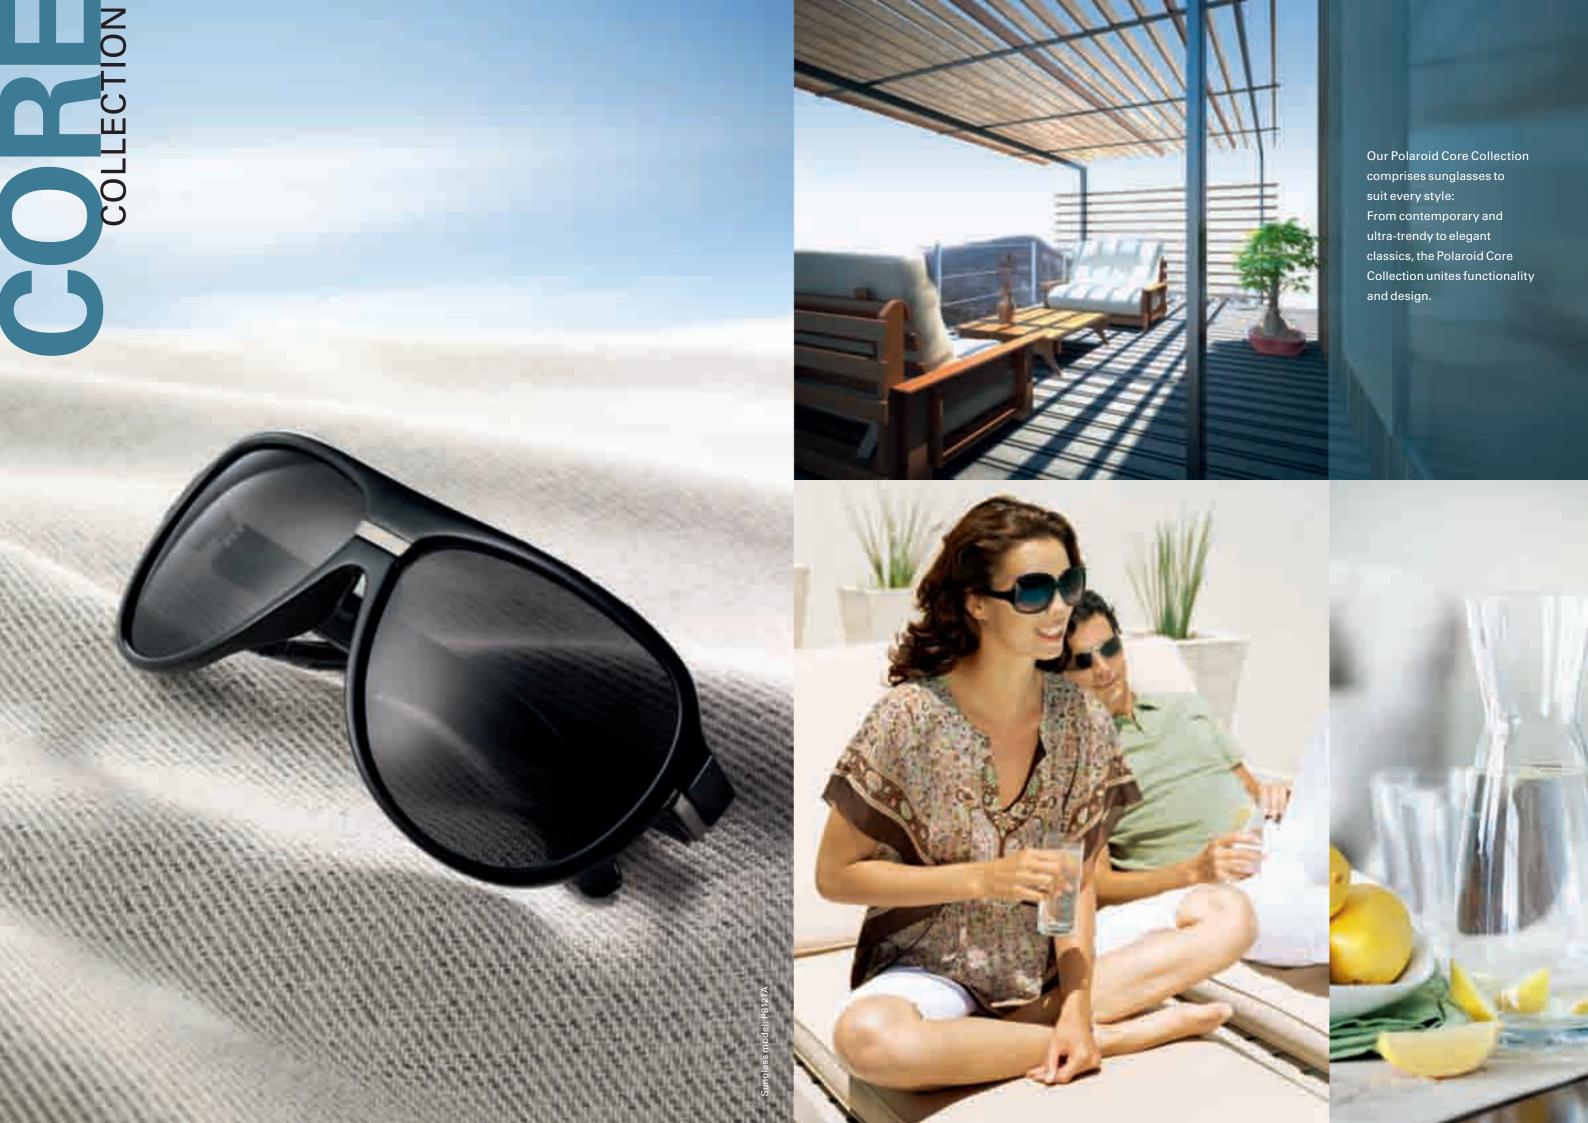

### **CLASSIC RANGE**

Features a range of great styles to fit over any optical frame, including a kids\* and sporty looking model.

POLARIZED COPPER
POLARIZED GREY
POLARIZED COPPER