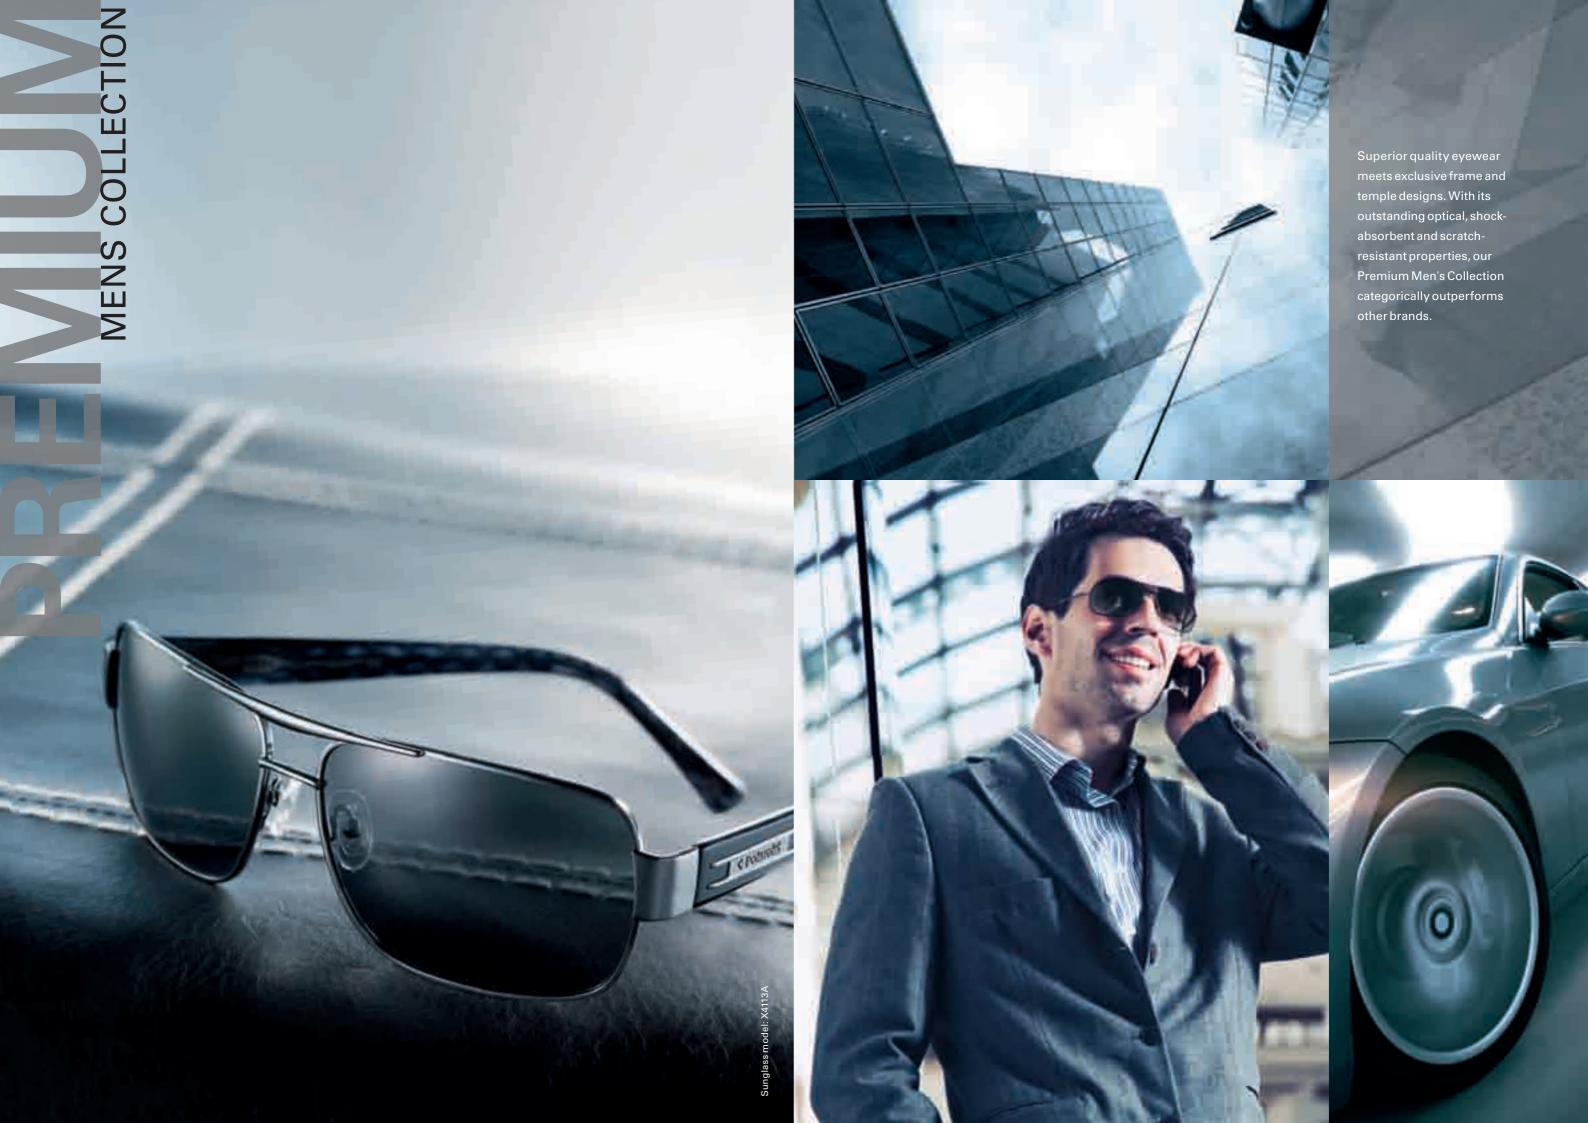

# PREMIUM MENS SUNGLASSES FROM POLAROID® -THE ULTIMATE CHOICE FOR DRIVERS

Design credentials and superior technical performance – that's the Premium Men's Collection. The range exclusively features new distortion-free, premium polarized UltraSight™lenses. Ideal for safe driving, not only do these polarized lenses provide 100% UV400 protection, they block out glare. Clarity, natural colours and clear contrasts mean no squinting, less eye fatigue and faster reactions when driving.

Lenses are treated not once, but three times, to enhance performance. A hydrophobic coating prevents sunglasses from fogging or steaming-up. Superb clarity of vision is maintained with a specialist optical anti-reflective coating. And the easy-clean coating helps keep the lenses perfectly clean with no smudges or fingerprints to obscure the view.

For PERFECT VISION when behind the wheel -Premium Men's sunglasses from Polaroid.

41 \* = RX-ABLE FRAME