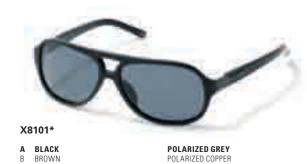

# PREMIUM MENS SUNGLASSES FROM POLAROID® -THE ULTIMATE CHOICE FOR DRIVERS

Design credentials and superior technical performance – that's the Premium Men's Collection. The range exclusively features new distortion-free, premium polarized UltraSight™lenses. Ideal for safe driving, not only do these polarized lenses provide 100% UV400 protection, they block out glare. Clarity, natural colours and clear contrasts mean no squinting, less eye fatigue and faster reactions when driving.

Lenses are treated not once, but three times, to enhance performance. A hydrophobic coating prevents sunglasses from fogging or steaming-up. Superb clarity of vision is maintained with a specialist optical anti-reflective coating. And the easy-clean coating helps keep the lenses perfectly clean with no smudges or fingerprints to obscure the view.

For PERFECT VISION when behind the wheel -Premium Men's sunglasses from Polaroid.

41 \* = RX-ABLE FRAME